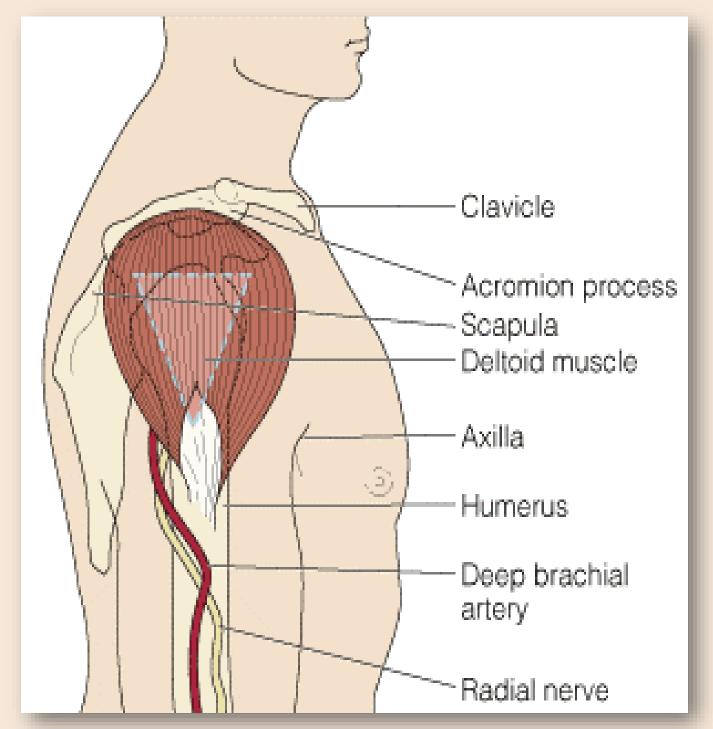

en clients

Gloves are not required to be worn when administering vaccines, per OSHA guidelines.





# Safety Devices



Familiarize yourself with immunization devices prior to use with clients.

Never recap used needles.









# Avoid Vaccine Administration Errors





# Expired Vaccine







# Reconstituting













# Appropriate Vaccine Administration







#### **Show and Tell!**

What holds are you most comfortable with?

Are there specific situations you struggle with?

What stories can you share?

{3



### Ask!

#### Families are your partners.

- What's worked in the past?
- Is there a comfort hold you have used in the past?
- How can we make this a better experience next time?



We want to try to avoid restraining patients.





# Infants and Toddlers

< 36 months











#### **Identify** the injection site

- » Locate the deltoid muscle of the upper arm
- » Use anatomical landmarks to determine the injection site
- » In adults, the midpoint of the deltoid is about 2 inches (or 2 to 3 fingers' breadth) below the acromion process (bony prominence) and above the armpit in the middle of the upper arm









#### <u>Subcutaneous</u>

- MMR
- Varicella
- Polio



#### <u>Intramuscular</u>

- DTaP/Tdap/Td

- Hib
- Shingrix

- Hepatitis A
   Pneumococcal
- Hepatitis B
   Meningococcal
  - Influenza
    - Human papillomavirus





#### \*IMMUNIZATIONS/SITE: <12 months (INFANT)\*

IM Site: Vastus Lateralis (thigh) SUBQ Site: Vastus Lateralis

| VACCINE: LEFT                                                                                   | ROUTE   | VACC