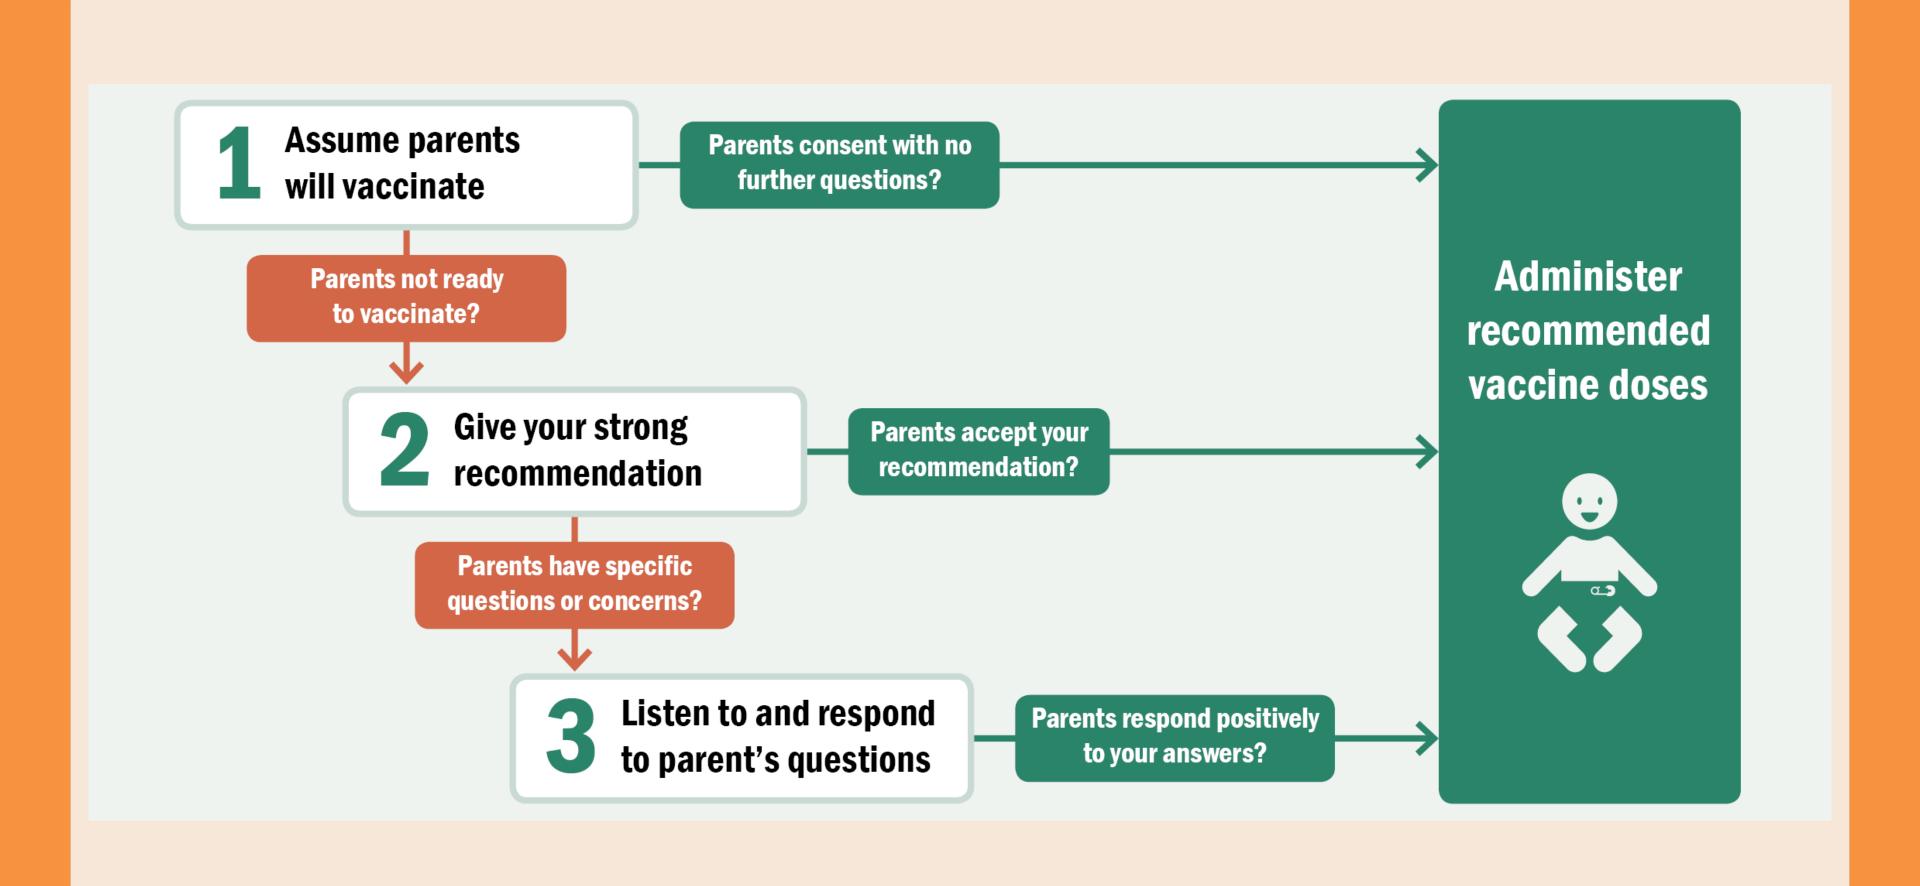

# Give your strong recommendation

"I believe in this so strongly that I vaccinated my own children on schedule."

"I strongly recommend you get this vaccine today."

#### **Pro Tips**

- 1. Use presumptive language
- 2. Give strong recommendation
- 3. Ask questions to address specific concerns
- 4. Keep it short and simple!
- 5. Be confident! You should feel good giving this recommendation!