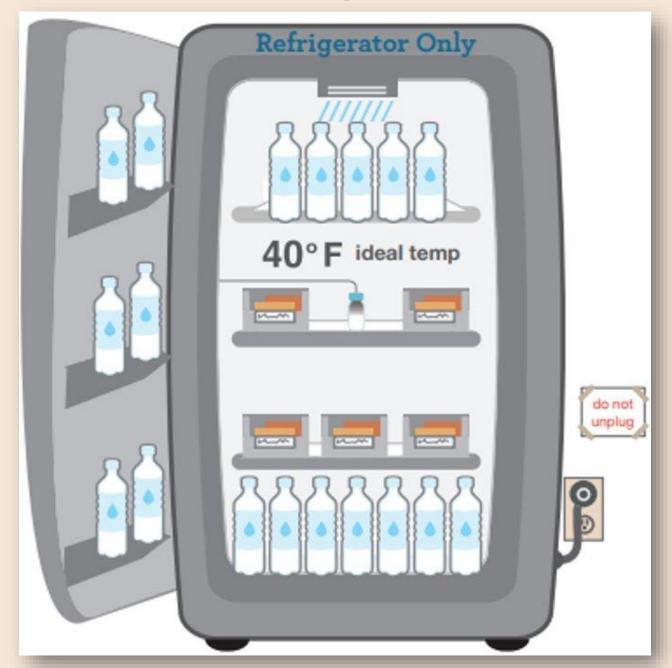

#### Refrigerator

#### Do's and Don't's

- Check twice a day
- Use the **same** measurement (Celsius or Fahrenheit)
- Label front of units
- Label next to temp logs

#### **Temperature Logs**

Daily Temperatures

- Before using any medication
- Towards the end of the day

High / Low Temperatures

- Before using any medication
- Reset the hi/lo recording

https://www.immunize.org/catg.d/p3037c.pdf