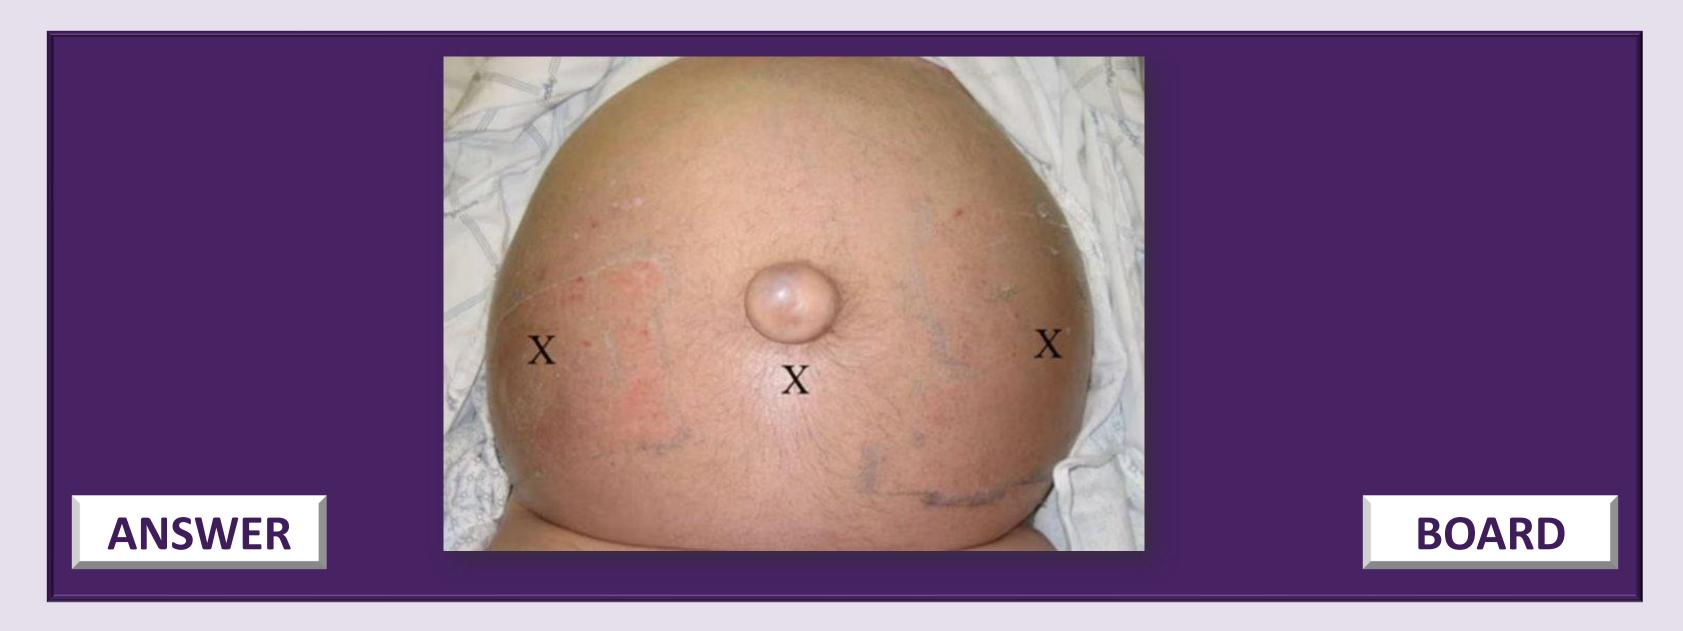

Hepatitis B

Haemophilus Influenza Type B (Hib)

Meningococcemia

Diptheria

Human Papillomavirus (HPV)

This is the most common type of hepatitis in the United States

**ANSWER** 

**BOARD** 