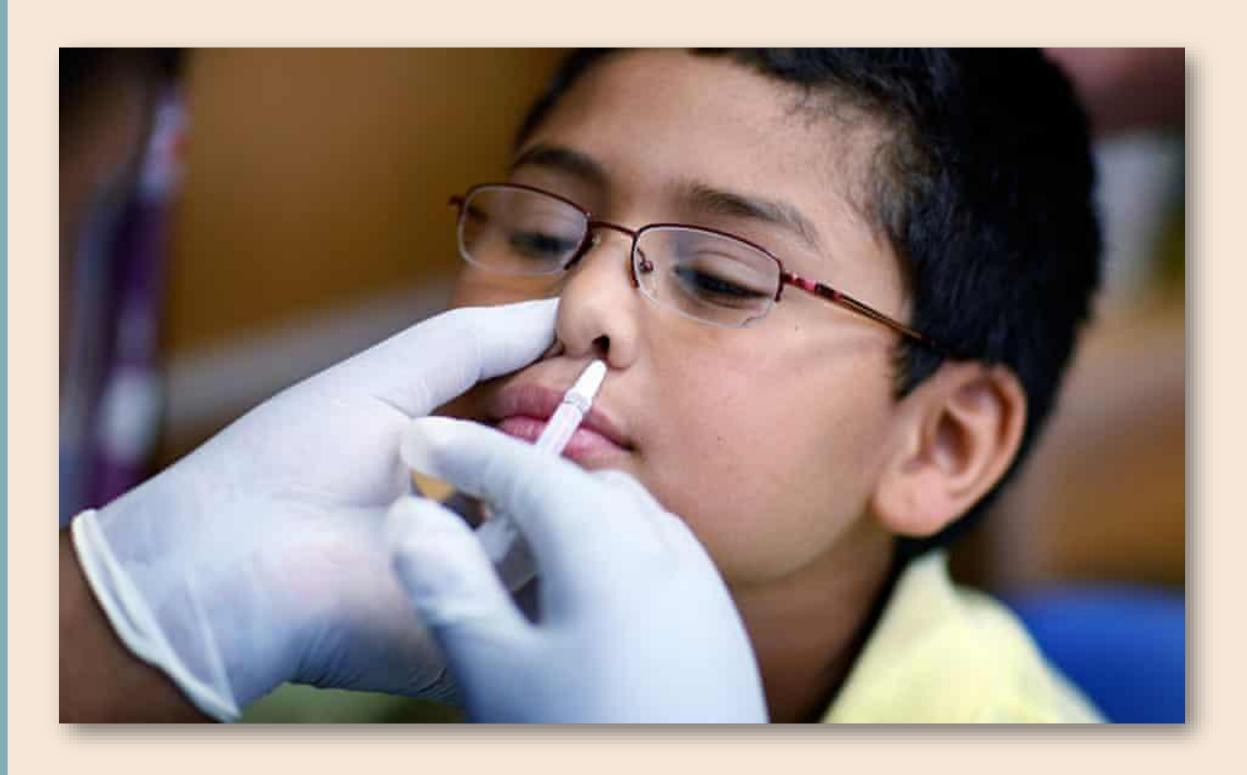

)                       |
|                                                                                                 | IM      | HEPATITIS B                                                       |
|                                                                                                 | IM      | *PCV*<br>(Pneumococcal Conjugate)                                 |

<sup>\*\*</sup>Tetanus-containing vaccines and \*PCV\* are most irritating to tissues and should be in separate limbs.





<sup>-</sup>Sub Q injections can be given in the back of the arm if necessary, though the thigh is preferred for this age.

<sup>-</sup>Instruct parents not to pre medicate for fever prior to vaccination.

## **Oral Administration**



Rotavirus Vaccine (Rotateq, Rotarix)





## Intranasal



Live attenuated Influenza Vaccine (FluMist)





## Managing Reactions

Localized

- Soreness, redness, itching or swelling at the injection site
- Slight/continuous bleeding

Psychological fright and syncope

- Extreme paleness, sweating, nausea, dizziness
- Fall, without loss of consciousness
- Loss of consciousness

Systemic

Fever, malaise, muscle pain, headache, loss of appetite



# VAERS – vaccine adverse event reporting system

- Monitors vaccine safety
- Analyzes adverse events
- Identifies possible risk associated with a vaccine

#### Anyone can submit a report

- Parents
- Patients
- Healthcare professionals





# Question:

Have you ever seen an adverse reaction from a vaccine?







# What is the documentation process in your office?

If your patient refuses vaccinations..