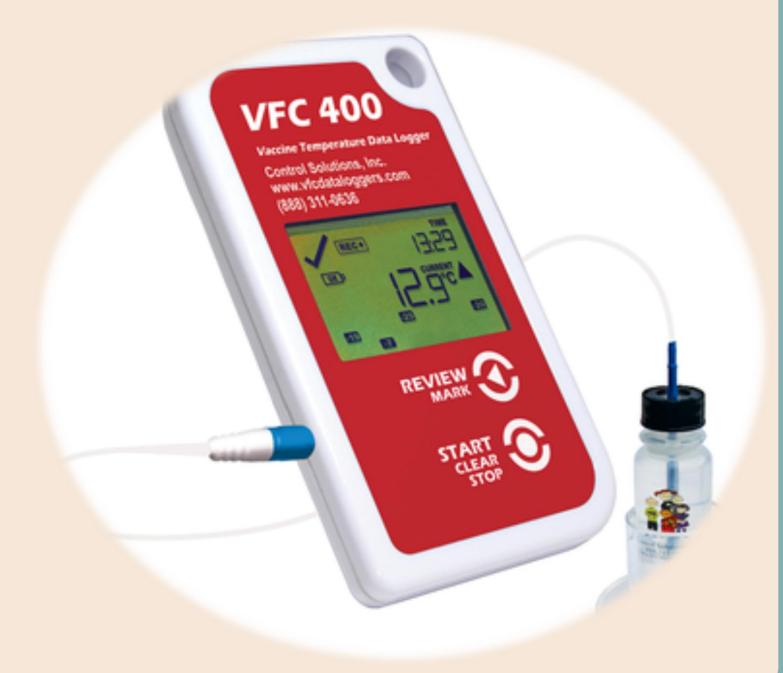

### Vaccine storage & temperature monitoring equipment

#### **Temperature Logs**

#### **Temperature Logs**

Daily Temperatures

- Before using any medication
- Towards the end of the day

High / Low Temperatures

- Before using any medication
- Reset the hi/lo recording

https://www.immunize.org/catg.d/p3037c.pdf