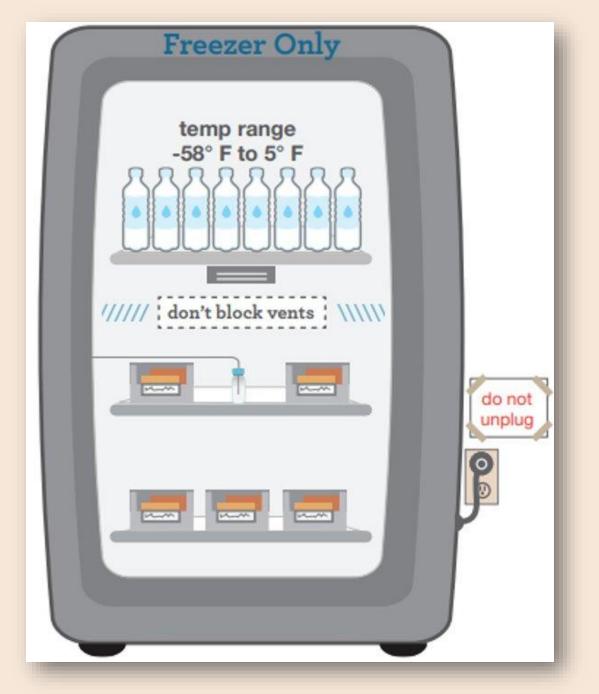

#### **Freezer**

#### Do's and Don't's

- Check twice a day
- Use the **same** measurement (Celsius or Fahrenheit)
- Label front of units
- Label next to temp logs

#### **Temperature Logs**

Daily Temperatures

- Before using any medication
- Towards the end of the day

High / Low Temperatures

- Before using any medication
- Reset the hi/lo recording

https://www.immunize.org/catg.d/p3037c.pdf