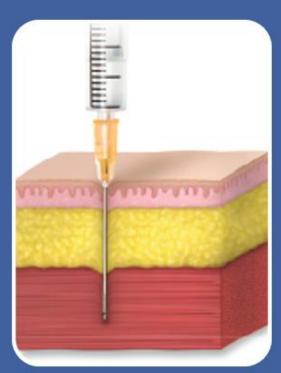

#### **Live Attenuated**

- Attenuated (weakened) form of the "wild" virus or bacterium
- Must replicate to be effective
- Immune response similar to natural infection
- Usually produce immunity with one dose\*

\*except those administered orally

Chickenpox MMR
Rotavirus
Smallpox
Yellow Fever