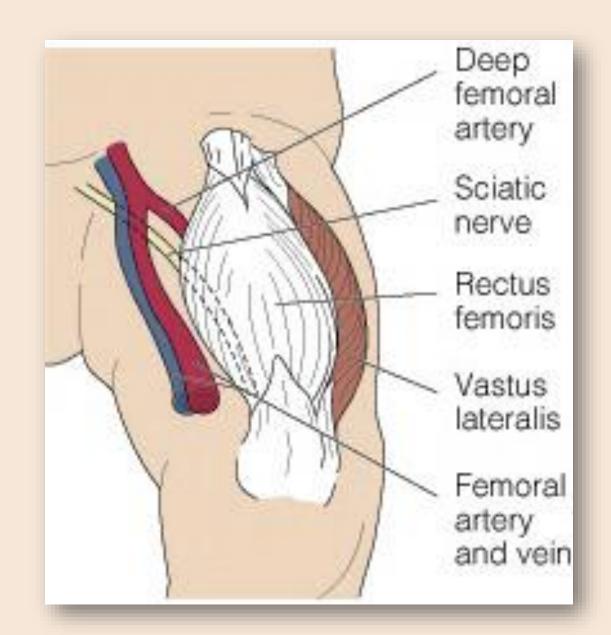

ween clients

Gloves are not required to be worn when administering vaccines, per OSHA guidelines.





# Safety Devices



Familiarize yourself with immunization devices prior to use with clients.

Never recap used needles.









# Avoid Vaccine Administration Errors





# Expired Vaccine







# Reconstituting













# Appropriate Vaccine Administration







#### **Show and Tell!**

What holds are you most comfortable with?

Are there specific situations you struggle with?

What stories can you share?

{3



### Ask!

#### Families are your partners.

- What's worked in the past?
- Is there a comfort hold you have used in the past?
- How can we make this a better experience next time?



We want to try to avoid restraining patients.





# Infants and Toddlers

< 36 months











#### **Identify** the injection site

- » Locate the deltoid muscle of the upper arm
- » Use anatomical landmarks to determine the injection site
- » In adults, the midpoint of the deltoid is about 2 inches (or 2 to 3 fingers' breadth) below the acromion process (bony prominence) and above the armpit in the middle of the upper arm









#### <u>Subcutaneous</u>

- MMR
- Varicella
- Polio



#### <u>Intramuscular</u>

- DTaP/Tdap/Td

- Hib
- Shingrix

- Hepatitis A
   Pneumococcal
- Hepatitis B
   Meningococcal
  - Influenza
    - Human papillomavirus





#### \*IMMUNIZATIONS/SITE: <12 months (INFANT)\*

IM Site: Vastus Lateralis (thigh) SUBQ Site: Vastus Lateralis

| VACCINE: LEFT                                                                                   | ROUTE   | VA