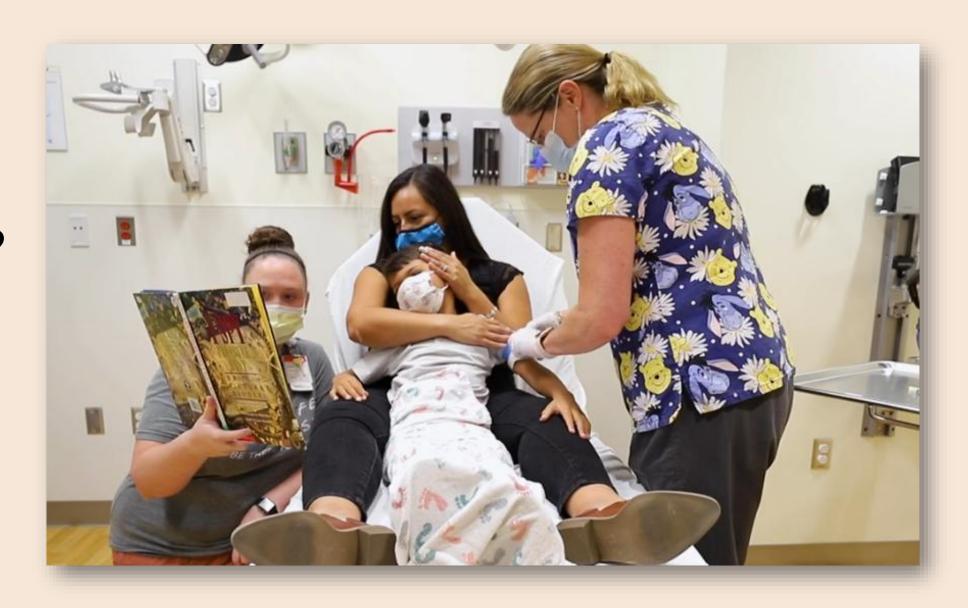

ygiene

Wash hands or use alcohol-based hand sanitizer

- Before vaccine preparation
- Between clients

Gloves are not required to be worn when administering vaccines, per OSHA guidelines.





# Safety Devices



Familiarize yourself with immunization devices prior to use with clients.

Never recap used needles.









# Avoid Vaccine Administration Errors





# Expired Vaccine







# Reconstituting













# Appropriate Vaccine Administration







#### **Show and Tell!**

What holds are you most comfortable with?

Are there specific situations you struggle with?

What stories can you share?

{3



### Ask!

#### Families are your partners.

- What's worked in the past?
- Is there a comfort hold you have used in the past?
- How can we make this a better experience next time?



We want to try to avoid restraining patients.





# Infants and Toddlers

< 36 months











#### **Identify** the injection site

- » Locate the deltoid muscle of the upper arm
- » Use anatomical landmarks to determine the injection site
- » In adults, the midpoint of the deltoid is about 2 inches (or 2 to 3 fingers' breadth) below the acromion process (bony prominence) and above the armpit in the middle of the upper arm









#### <u>Subcutaneous</u>

- MMR
- Varicella
- Polio



#### <u>Intramuscular</u>

- DTaP/Tdap/Td

- Hib
- Shingrix

- Hepatitis A
   Pneumococcal
- Hepatitis B
   Meningococcal
  - Influenza
    - Human papillomavirus





#### \*IMMUNIZATIONS/SITE: <12 months (INFANT)\*

IM Site: Vastus Lateralis (thigh) SUBQ Site: Vastus Lateralis

| VACCINE: LEFT