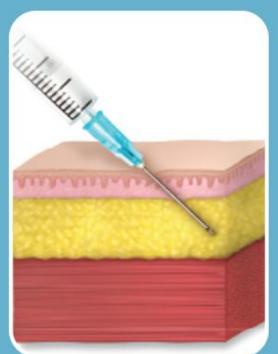

#### Inactivated

- Cannot replicate
- Different immune response (humoral)
- Unaffected by antibody in the blood
- Generally require 3-5 doses
- Antibody titer diminishes with time
- Adverse events mostly local with or without fever

Flu
Hep A
Polio
Rabies