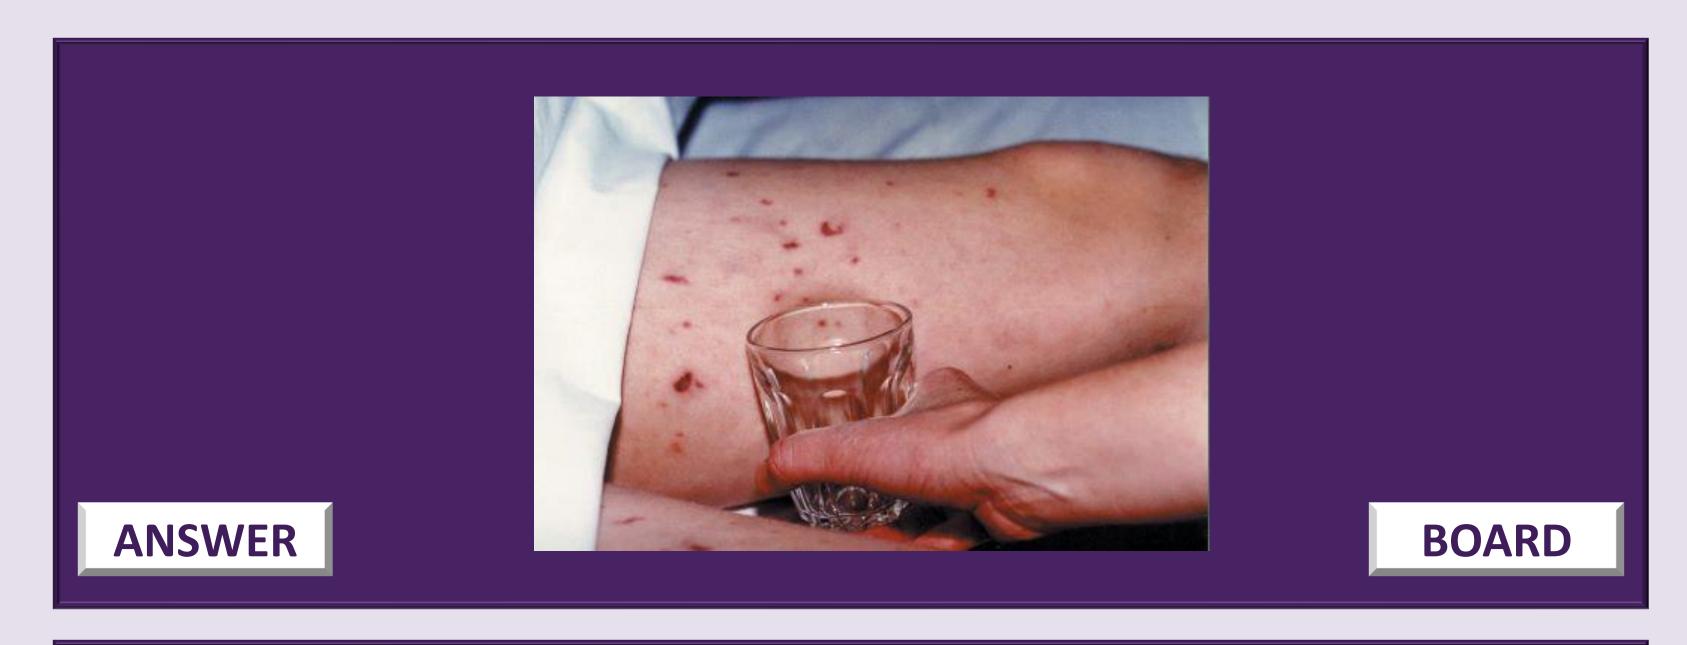

**ANSWER** 

**BOARD** 

Pertussis

This vaccine-preventable disease is not contagious (and is rare).

**ANSWER** 

**BOARD** 

Tetanus

This is transmitted through unclean food/ water.