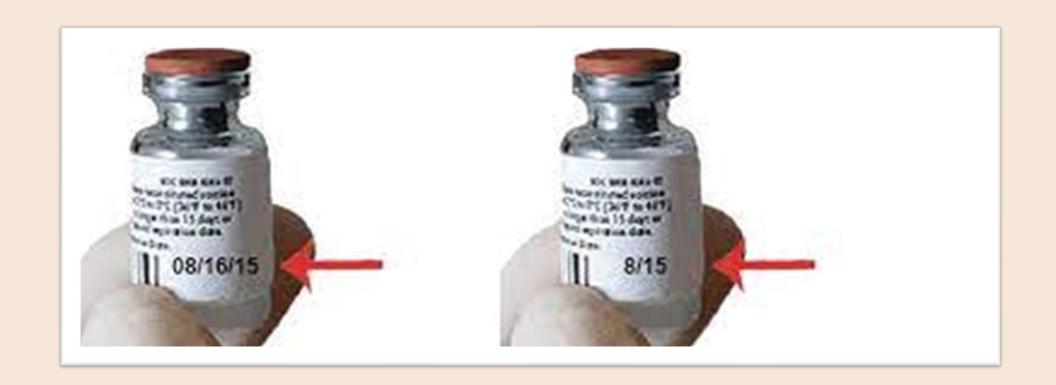

#### **Temperature Logs**

Daily Temperatures

- Before using any medication
- Towards the end of the day

High / Low Temperatures

- Before using any medication
- Reset the hi/lo recording

https://www.immunize.org/catg.d/p3037c.pdf

#### Examples – What do you see?

| DATE | TIME     | REFRIG   | MIN   | MAX |
|------|----------|----------|-------|-----|
| 1st  | am /     | DIFAC    | "F    | *   |
|      | pm Cl    | 0,64-6   | *с    |     |
| 2nd  | 3-800    | 3.970    | 3.04  | 8.2 |
|      | Pm 6:00  | H.O "F"C | 30 €  | 8.2 |
| 3rd  | am7:30   | 4.0 FC   | 3.0 " | 82  |
|      | P\$ 30   | 39 40    | 30 °C | 8.2 |
| 4th  | am9:00   | 3.9 " "  | 3.0%  | 8.2 |
|      | pm5:00   | 3.970    | 3.0℃  | 8.2 |
| 5th  | am 0730  | 3950     | 300   | 8.2 |
|      | pm       | 30 40    | 300   | 80  |
| 6th  | am 7:43  | 3. 9 " " | 30"   | 8.1 |
|      | pm5:38   | 4.0 FC   | 3.0 % | 8.2 |
| 7th  | am 7:52  | 3.9 90   | 3.0 % | 8.9 |
|      | pm /2:30 | 3.9 "F"C | 3.0 % | 8.2 |