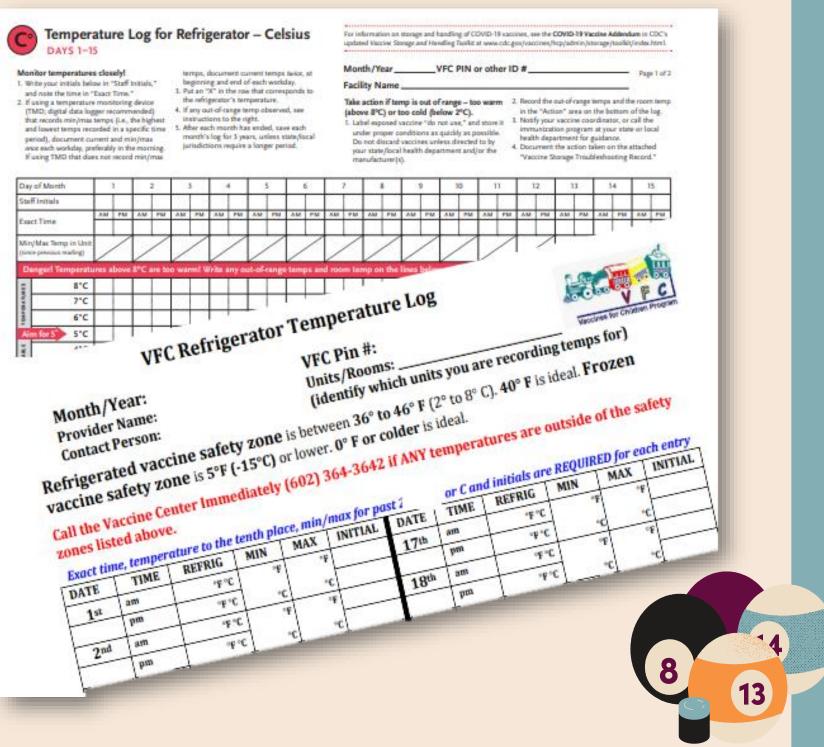

#### **Temperature Logs**

#### Do's and Don't's

- Check twice a day
- Use the **same** measurement (Celsius or Fahrenheit)
- Label front of units
- Label next to temp logs

#### **Temperature Logs**

Daily Temperatures

- Before using any medication
- Towards the end of the day

High / Low Temperatures

- Before using any medication
- Reset the hi/lo recording

https://www.immunize.org/catg.d/p3037c.pdf

https://www.azdhs.gov/documents/preparedness/epidemiology-disease-control/immunization/vaccines-for-children/forms/refrigerator-freezer-temperature-log.pdf

#### Examples – What do you see?

| DATE | TIME     | REFRIG   | MIN   | MAX |
|------|----------|----------|-------|-----|
| 1st  | am /     | DIFAC    | "F    | *   |
|      | pm Cl    | 0,64-6   | *с    |     |
| 2nd  | 3-800    | 3.970    | 3.04  | 8.2 |
|      | Pm 6:00  | H.O "F"C | 30 €  | 8.2 |
| 3rd  | am7:30   | 4.0 FC   | 3.0 " | 82  |
|      | P\$ 30   | 39 40    | 30 °C | 8.2 |
| 4th  | am9:00   | 3.9 " "  | 3.0%  | 8.2 |
|      | pm5:00   | 3.970    | 3.0℃  | 8.2 |
| 5th  | am 0730  | 3950     | 300   | 8.2 |
|      | pm       | 30 40    | 300   | 80  |
| 6th  | am 7:43  | 3. 9 " " | 30"   | 8.1 |
|      | pm5:38   | 4.0 FC   | 3.0 % | 8.2 |
| 7th  | am 7:52  | 3.9 90   | 3.0 % | 8.9 |
|      | pm /2:30 | 3.9 "F"C | 3.0 % | 8.2 |