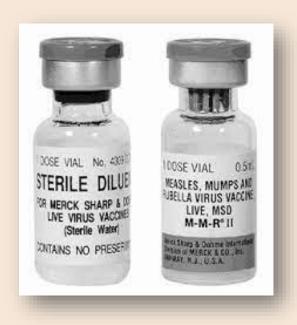

#### Vaccine Preventable Diseases

- Measles (Rubeola)
- Mumps
- German Measles (Rubella)
- Polio
- Whooping cough (Pertussis)
- Diphtheria
- Tetanus
- Hepatitis A
- Hepatitis B

- Haemophilus influenza type B (Hib)
- Pneumoccocal
- Rotavirus
- RSV
- Chickenpox (Varicella)
- Influenza (Flu)
- Shingles (Zoster)
- Human papillomavirus (HPV)
- COVID-19

#### **Live Attenuated**

- Attenuated (weakened) form of the "wild" virus or bacterium
- Must replicate to be effective
- Immune response similar to natural infection
- Usually produce immunity with one dose\*

\*except those administered orally

Chickenpox MMR
Rotavirus
Smallpox
Yellow Fever