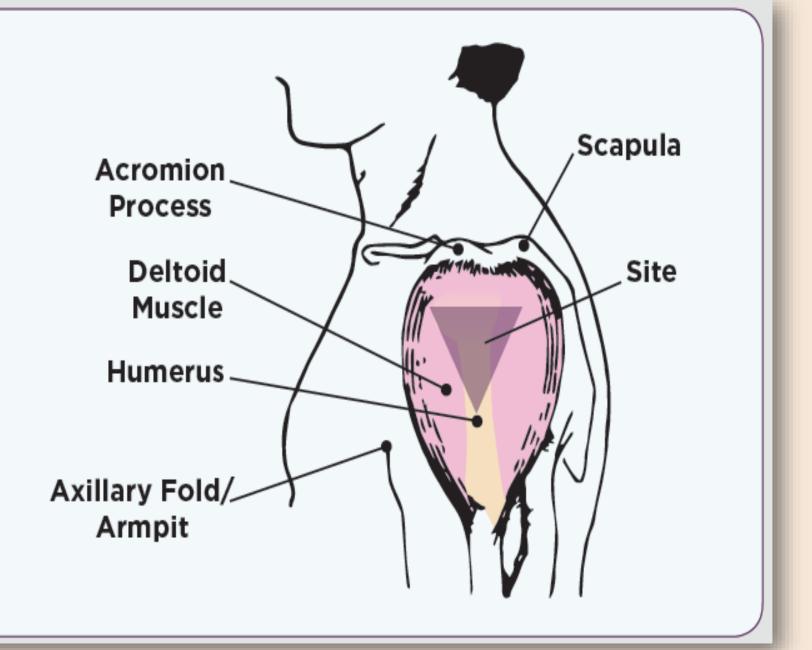

e Vaccine Administration







#### **Show and Tell!**

What holds are you most comfortable with?

Are there specific situations you struggle with?

What stories can you share?

{3



### Ask!

#### Families are your partners.

- What's worked in the past?
- Is there a comfort hold you have used in the past?
- How can we make this a better experience next time?



We want to try to avoid restraining patients.





# Infants and Toddlers

< 36 months











#### **Identify** the injection site

- » Locate the deltoid muscle of the upper arm
- » Use anatomical landmarks to determine the injection site
- » In adults, the midpoint of the deltoid is about 2 inches (or 2 to 3 fingers' breadth) below the acromion process (bony prominence) and above the armpit in the middle of the upper arm









#### <u>Subcutaneous</u>

- MMR
- Varicella
- Polio



#### <u>Intramuscular</u>

- DTaP/Tdap/Td

- Hib
- Shingrix

- Hepatitis A
   Pneumococcal
- Hepatitis B
   Meningococcal
  - Influenza
    - Human papillomavirus





#### \*IMMUNIZATIONS/SITE: <12 months (INFANT)\*

IM Site: Vastus Lateralis (thigh) SUBQ Site: Vastus Lateralis

| VACCINE: LEFT                                                                                   | ROUTE   | VACCINE: RIGHT                                                    |
|-------------------------------------------------------------------------------------------------|---------|-------------------------------------------------------------------|
| *Oral vaccine (Rotavirus) is given first *                                                      |