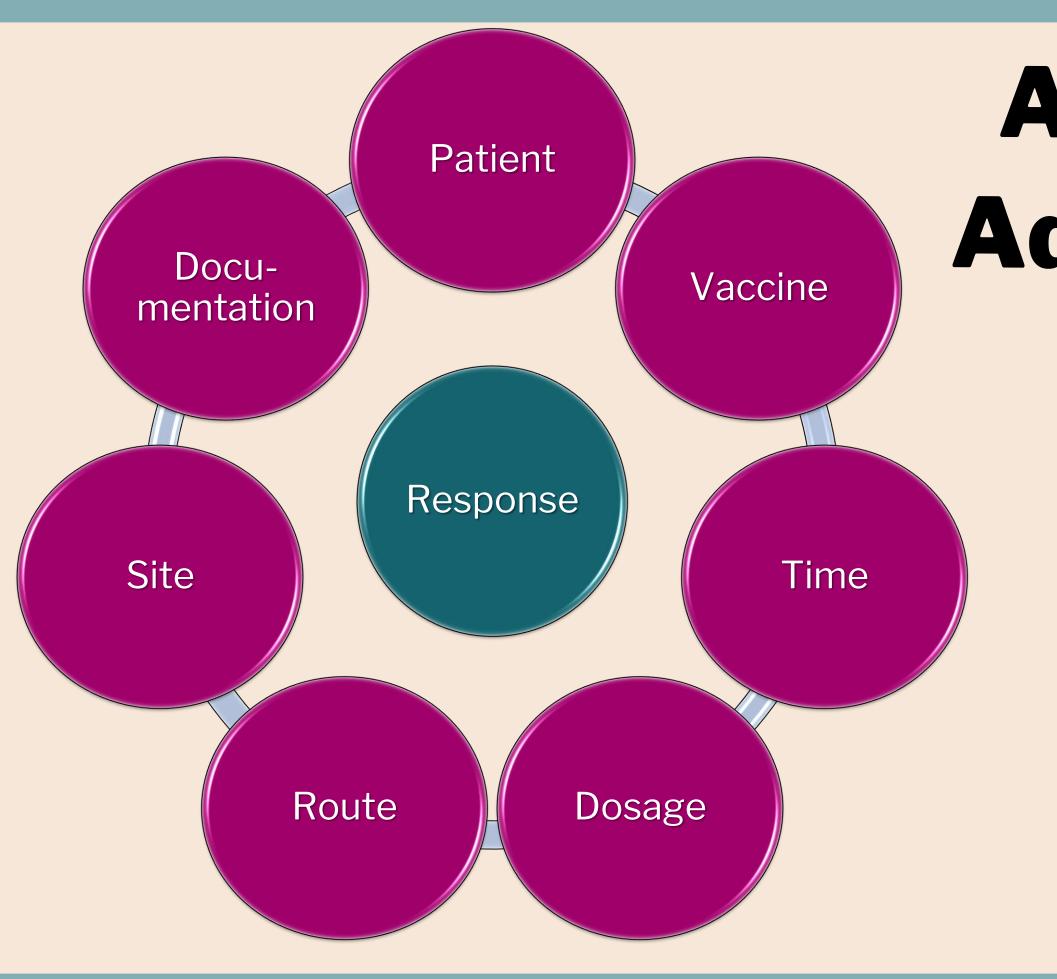

**ANSWER** 

**BOARD** 

Candyland

These are the people who protect Arizona's community immunity by putting shots in arms, providing patients with life-saving information and ensuring accurate data in our state registry so we can respond to disease outbreaks.