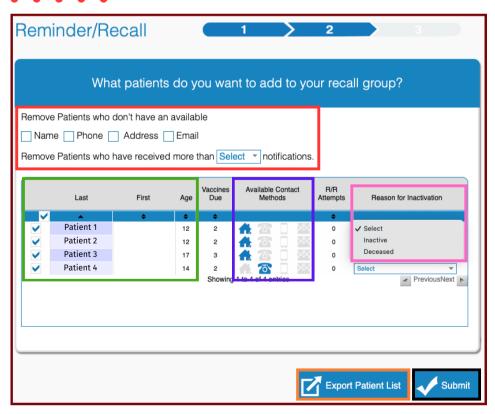

#### What patients do you want to add to your recall group?

- Remove patients (if needed)
- Patient Demographics
- Patient address, phone, cell, or email info in ASIIS
- "Inactivate" multiple patients no longer at your clinic/practice.
- Press "Export Patient List" to export as an Excel spreadsheet
- Press "Submit" to Create the Report

- There are only two selections to choose for inactivation. <u>ONLY</u> inactivate patients if they have moved or are no longer receiving services at your practice/clinic.