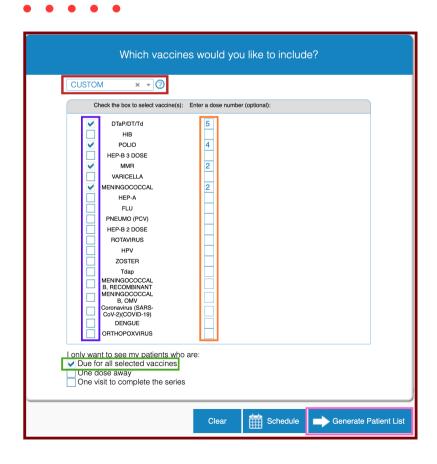

### **Creating a Customized Report**

- Select "Custom"
- Check box to select vaccine(s)
- **Enter dose number for select** vaccine(s)
- Select "Due for all selected vaccines"
- **Generate Patient List**