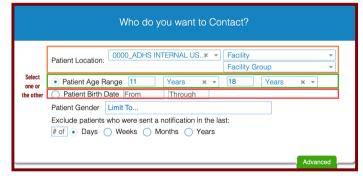

#### Who do you want to contact?

- Patient Location: Your name or clinic site/facility
- Select either: Patient Age Range or Patient Birth Date
  - Patient Age Range: For example, 24 months 35 months or 11 years 18 years
    - IQIP assesses 24 mos. 35 mos. & 13 years of age, but you may want to expand your focus
- Patient DOB: mm/dd/yyyy mm/dd/yyyy
  - You can use this tool for calculating patient ages based on birth dates

Focus on one age group at a time. Example: select patients at age 11 and recall Tdap, MCV, and HPV, or select patients 4 years of age for their kindergarten shots.