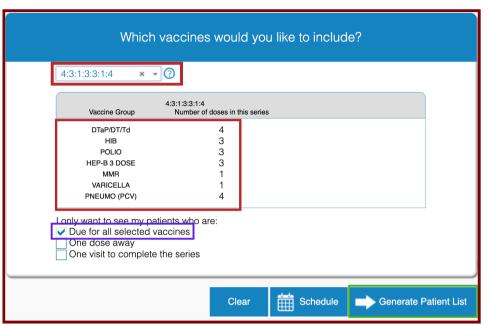

### Which vaccines would you like to include?

- Select series for your report: For example -4:3:1:3:3:1:4 (Toddler series); 1Tdap, 1 MCV, UTD HPV (Adolescent series)
- Select "Due for all selected vaccines"
- Click Generate Patient List

You decide which antigen(s) you would like to select for your report. For instance, if there was a measles outbreak, you can select custom - MMP to see which was outbreak, you can select custom - MMR to see which patients have received their MMR vaccine(s).