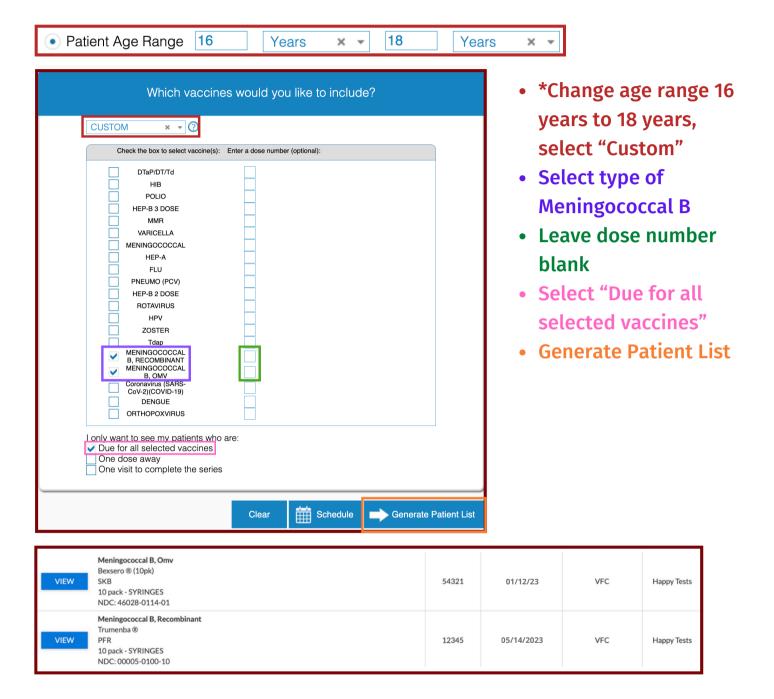

## **Meningococcal B Customized Report**

Not sure which Meningococcal B to select? Check your reconciliation page in VOMS 2.0 to determine which type of Meningococcal B your clinic is administering.

### **Meningococcal B Recall Report & Patient Record**

Remember: Meningococcal B vaccine is considered a "permissive" vaccine by the CDC. This means that providers should decide on an individual basis whether or not this vaccine is right for a particular patient. Patients who need ANY dose of Meningococcal B, including the first dose, will be on the recall list.

\*Meningococcal B is different from the quadrivalent MenACWY vaccine (MCV4). MenACWY is recommended for all adolescents.