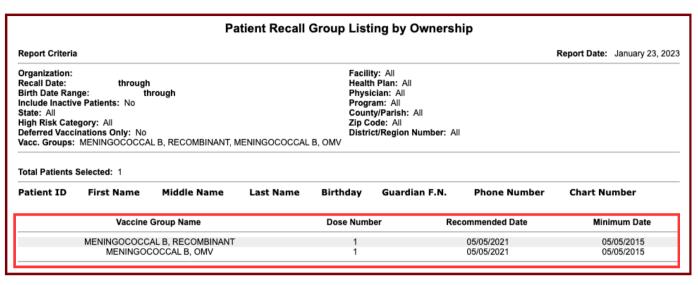

## **Meningococcal B Customized Report**

Not sure which Meningococcal B to select? Check your reconciliation page in VOMS 2.0 to determine which type of Meningococcal B your clinic is administering.

### **Meningococcal B Recall Report & Patient Record**

Remember: Meningococcal B vaccine is considered a "permissive" vaccine by the CDC. This means that providers should decide on an individual basis whether or not this vaccine is right for a particular patient. Patients who need ANY dose of Meningococcal B, including the first dose, will be on the recall list.

\*Meningococcal B is different from the quadrivalent MenACWY vaccine (MCV4). MenACWY is recommended for all adolescents.