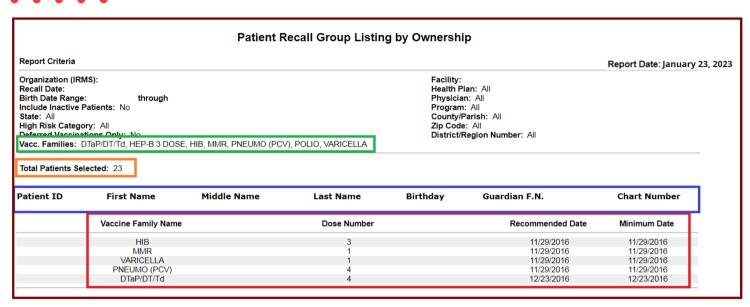

### **Toddler Reminder Recall Report**

- Vaccines series
- Patients in recall group
- Patient demographics
- Missing vaccine(s), dose, recommended & minimum dates vaccine is/was due in ASIIS