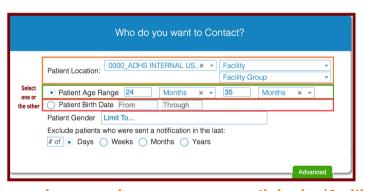

#### Who do you want to contact?

- Patient Location: Your name or clinic site/facility
- Select either: Patient Age Range or Patient Birth Date
  - Patient Age Range: For example, 24 months 35 months or 11 years 18 years
    - IQIP assesses 24 mos. 35 mos. & 13 years of age, but you may want to expand your focus
- Patient DOB: mm/dd/yyyy mm/dd/yyyy
  - You can use this tool for calculating patient ages based on birth dates

Focus on one age group at a time. Example: select patients at age 11 and recall Tdap, MCV, and HPV, or select patients 4 years of age for their kindergarten shots.