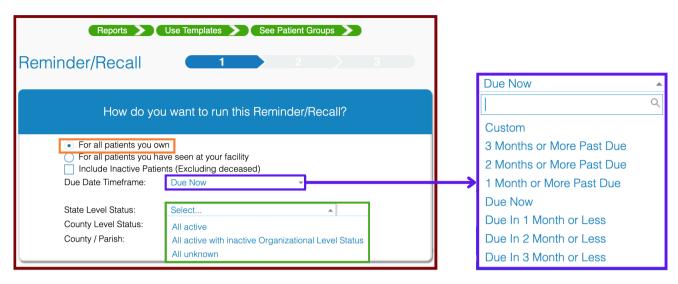

### How do you want to run this Reminder/Recall?

- Defaults to "For All Patients You Own"
- Due Date Timeframe: defaults to "Due Now"
- By State and County levels the Reminder/Recall can be run for patients that are: All active, All active with inactive Organizational Level Status, All unknown

Under "Due Date Timeframe" you decide which selections best fit your needs for the report you are trying to create. For instance, you can select "due now" or maybe you want to only select patients that are coming due in the next 2 months.