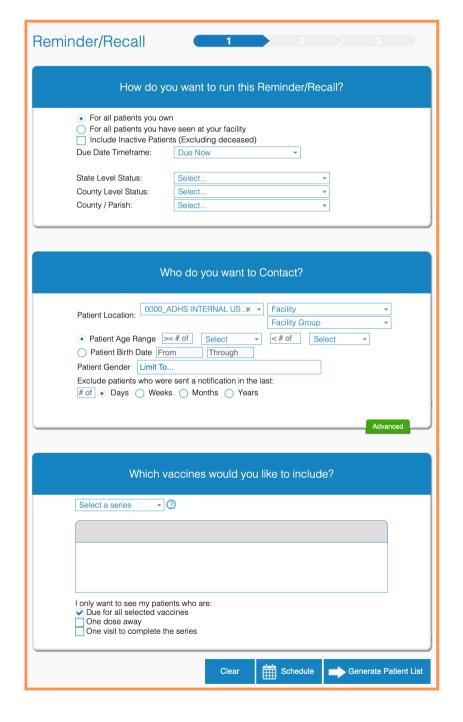

### How do you want to run this Reminder/Recall?

- Defaults to "For All Patients You Own"
- Due Date Timeframe: defaults to "Due Now"
- By State and County levels the Reminder/Recall can be run for patients that are: All active, All active with inactive Organizational Level Status, All unknown

Under "Due Date Timeframe" you decide which selections best fit your needs for the report you are trying to create. For instance, you can select "due now" or maybe you want to only select patients that are coming due in the next 2 months.

#### Who do you want to contact?

- Patient Location: Your name or clinic site/facility
- Select either: Patient Age Range or Patient Birth Date
  - Patient Age Range: For example, 24 months 35 months or 11 years 18 years
    - IQIP assesses 24 mos. 35 mos. & 13 years of age, but you may want to expand your focus
- Patient DOB: mm/dd/yyyy mm/dd/yyyy
  - You can use this tool for calculating patient ages based on birth dates

Focus on one age group at a time. Example: select patients at age 11 and recall Tdap, MCV, and HPV, or select patients 4 years of age for their kindergarten shots.

### Which vaccines would you like to include?

- Select series for your report: For example -4:3:1:3:3:1:4 (Toddler series); 1Tdap, 1 MCV, UTD HPV (Adolescent series)
- Select "Due for all selected vaccines"
- Click Generate Patient List

You decide which antigen(s) you would like to select for your report. For instance, if there was a measles outbreak, you can select custom - MMP to see which was outbreak, you can select custom - MMR to see which patients have received their MMR vaccine(s).

### **Creating a Customized Report**

- Select "Custom"
- Check box to select vaccine(s)
- **Enter dose number for select** vaccine(s)
- Select "Due for all selected vaccines"
- **Generate Patient List**