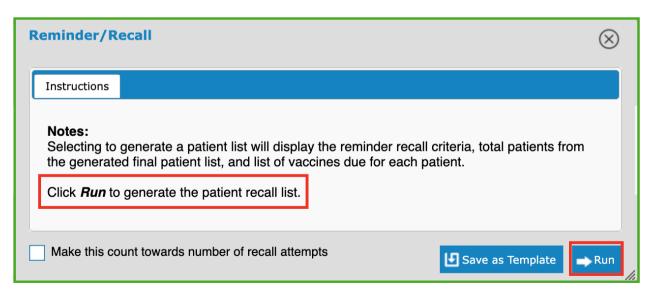

#### **Generate Patient List**

Create a List of Patients Not Up-to-Date in ASIIS

- Instructions window message appears
- Click on "Run" to generate your patient recall list

/- Keep in mind by selecting specific criteria, you are able to control the number of recall attempts on a patient,

select different age ranges and antigens of patients you want recalled.