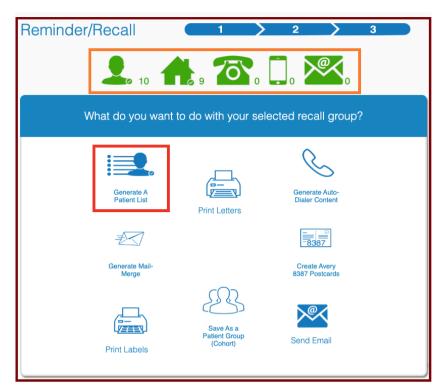

### What do you want to do with your selected recall group?

Numbered icons indicate number of patients in ASIIS:

- In your recall group
- with an address
- · with any phone number
- with a cell number
- with an email address

Select "Generate A Patient List" to create your Recall Report