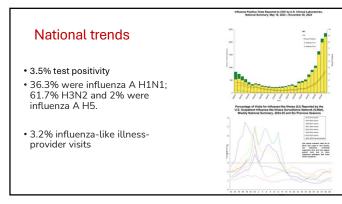

# • 333 cases this season

- 91% decrease compared to previous season
- 28% increase compared to previous week
- 87% decrease from previous seasons.

31

32