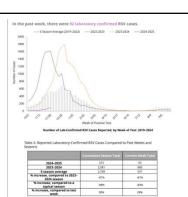

|                    |























# • 333 cases this season

- 91% decrease compared to previous season
- 28% increase compared to previous week
- 87% decrease from previous seasons.



31



32







## What

A safe space where colleagues meet to share best practices, discuss sensitive issues and problem-solve common issues together.

### Who

People (non-providers) that help manage vaccination efforts in private practice, FQHCs and public health settings.

#### How

Monthly calls focus on a specific topic, and time is reserved on each call for people to ask "random" questions of peers; Testing virtual platform to share resources more seamlessly and discuss things via email 0



6

37

























#### Problems

- Declining vaccine rates among school children in Arizona leave our most vulnerable students and community members at risk of contracting vaccine preventable infections
- Increasing use of Personal Exemption Forms and concurrent declining vaccinat