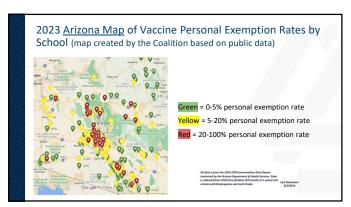

#### Problems

- Declining vaccine rates among school children in Arizona leave our most vulnerable students and community members at risk of contracting vaccine preventable infections
- Increasing use of Personal Exemption Forms and concurrent declining vaccination rates of very contagious vaccine preventable diseases such as measles