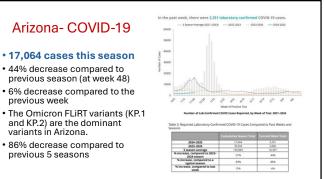

# • 333 cases this season

- 91% decrease compared to previous season
- 28% increase compared to previous week
- 87% decrease from previous seasons.

31

32