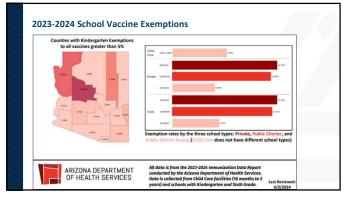

#### Problems

- Declining vaccine rates among school children in Arizona leave our most vulnerable students and community members at risk of contracting vaccine preventable infections
- Increasing use of Personal Exemption Forms and concurrent declining vaccination rates of very contagious vaccine preventable diseases such as measles