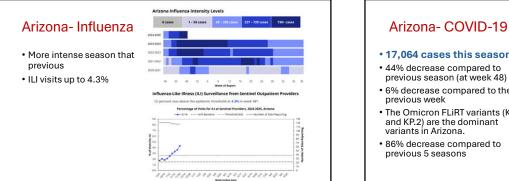

# • 333 cases this season

- 91% decrease compared to previous season
- 28% increase compared to previous week
- 87% decrease from previous seasons.

31

32