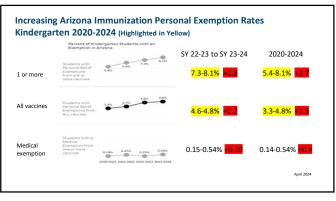

#### Problems

- Declining vaccine rates among school children in Arizona leave our most vulnerable students and community members at risk of contracting vaccine preventable infections
- Increasing use of Personal Exemption Forms and concurrent declining vaccination rates of very contagious vaccine preventable diseases such as measles