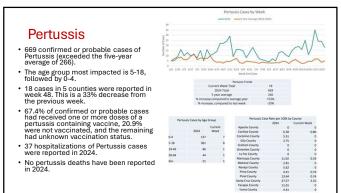

# • 333 cases this season

- 91% decrease compared to previous season
- 28% increase compared to previous week
- 87% decrease from previous seasons.

31

32