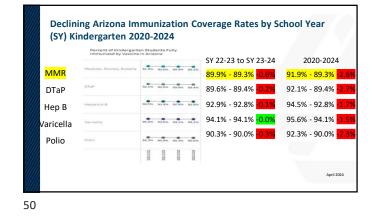

#### Problems

- Declining vaccine rates among school children in Arizona leave our most vulnerable students and community members at risk of contracting vaccine preventable infections
- Increasing use of Personal Exemption Forms and concurrent declining vaccination rates of very contagious vaccine preventable diseases such as measles