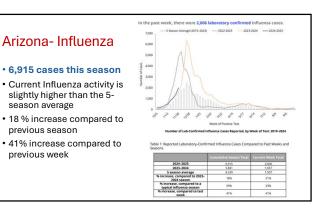

# • 333 cases this season

- 91% decrease compared to previous season
- 28% increase compared to previous week
- 87% decrease from previous seasons.

31

32