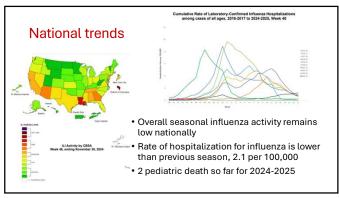

# • 333 cases this season

- 91% decrease compared to previous season
- 28% increase compared to previous week
- 87% decrease from previous seasons.

31

32