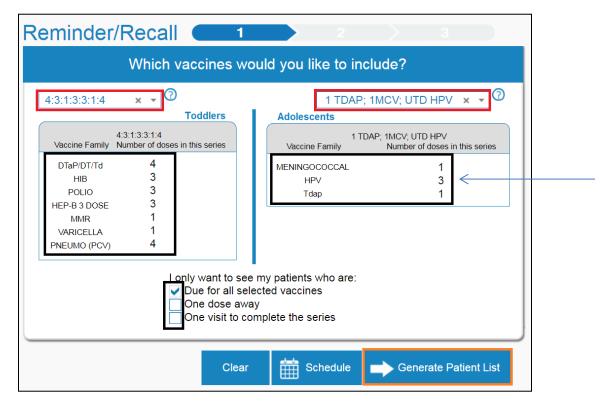

#### Which Vaccines Would You Like to Include?

You may see "3" listed for number of doses in the UTD HPV series. This will include patients who are up-to-date with the 2-dose series.

- Select series for your report: For example 4:3:1:3:3:1:4
   (Toddler series); 1Tdap, 1 MCV, UTD HPV (Adolescent series)
- Select "Due for all selected vaccines"
- Click Generate Patient List