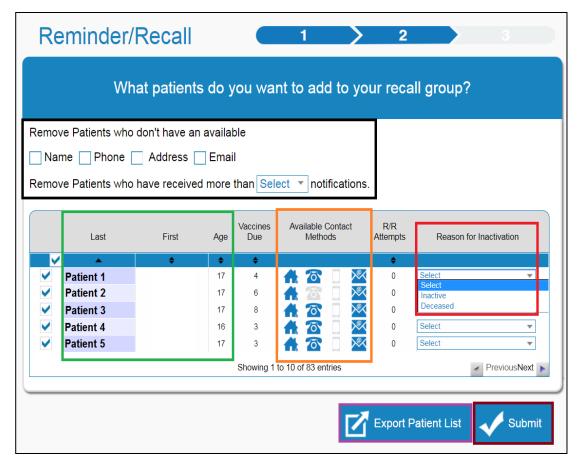

# What Patients Do You Want To Add To Your Recall Group?

- Remove patients (if needed)
- Patient Demographics
- Patient address, phone, cell, or email info in ASIIS
- "Inactivate" multiple patients no longer at your clinic/practice.
- Export as an Excel spreadsheet
- Submit to Create Report

There are only two selections to choose for inactivation. <u>ONLY</u> Inactivate patients if they have moved or are no longer receiving services at your practice/clinic.