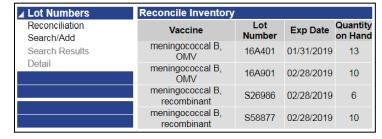

Not sure which Meningococcal B to select? Check your reconciliation in ASIIS to determine which type of Meningococcal B you're administering.