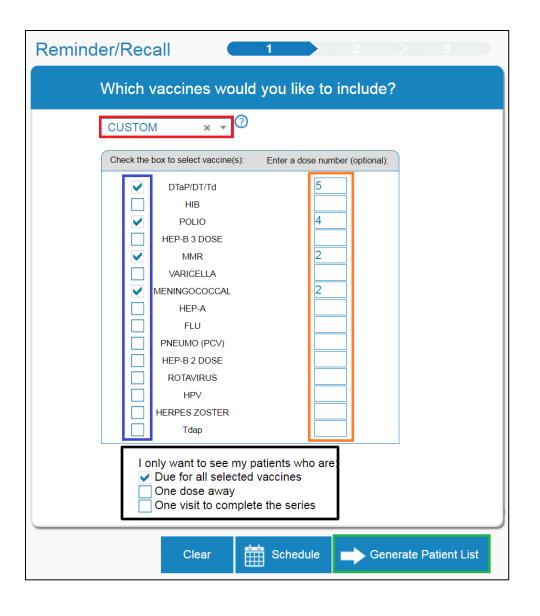

You decide which antigen(s) you would like to select for your report. For instance, if there was a measles outbreak, you can select custom - MMR to see which patients have received their MMR vaccine(s).

# **Creating a Customized Report**

- Select "Custom"
- Check box to select vaccine(s)
- Enter dose number for select vaccine(s)
- Select "Due for all selected vaccines"
- Generate Patient List