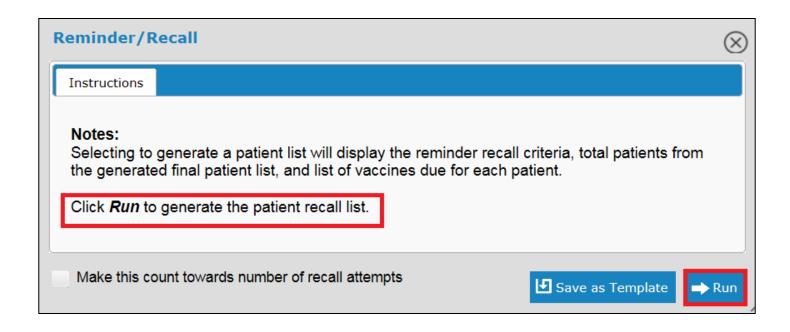

### **Generate Patient List**

Create a List of Patients Not Up-to-Date in ASIIS

- Instructions window message appears
- Click on "Run" to generate your patient recall list

Keep in mind by selecting specific criteria, you are able to control the number of recall attempts on a patient, select different age ranges and antigens of patients you want recalled.