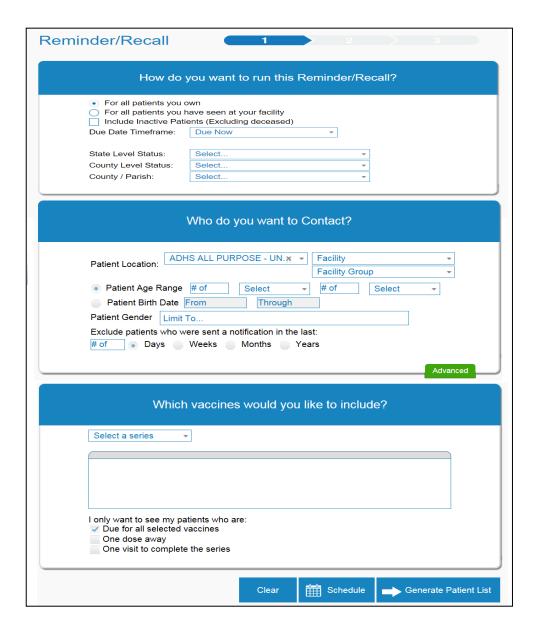

#### Who Do You Want to Contact?

- Patient Location: Your name or clinic site/facility
- Select either: Patient Age Range or Patient Birth Date
- Patient Age Range: For example, 24 months-35 months or 11 years-18 years
  - IQIP assesses 24 mos. 35 mos. & 13 years of age, but you may want to expand your focus
- Patient DOB: mm/dd/yyyy mm/dd/yyyy
  - You can use this tool for calculating patient ages based on birth dates
    Focus on one age group at a time. Example: select patients at age 11 and recall Tdap, MCV, and HPV,
    or select patients 4 years of age for their kindergarten shots. The choice is yours.

#### Which Vaccines Would You Like to Include?

You may see "3" listed for number of doses in the UTD HPV series. This will include patients who are up-to-date with the 2-dose series.

- Select series for your report: For example 4:3:1:3:3:1:4
   (Toddler series); 1Tdap, 1 MCV, UTD HPV (Adolescent series)
- Select "Due for all selected vaccines"
- Click Generate Patient List