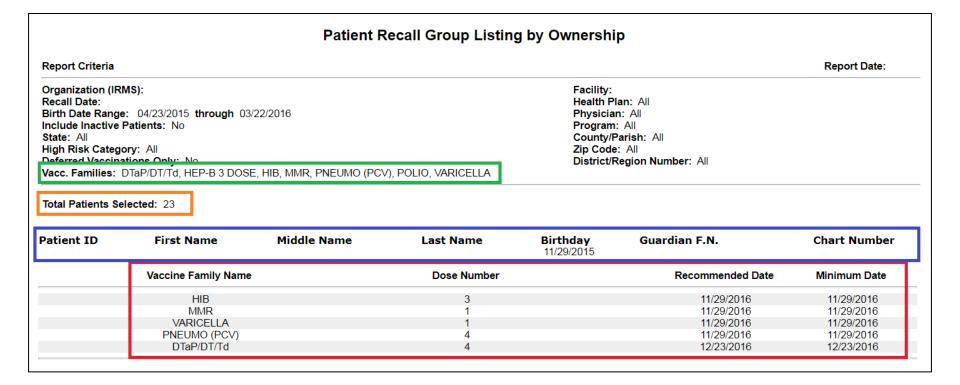

### **Toddler Reminder Recall Report**

- Vaccines series
- Patients in recall group
- Patient demographics
- Missing vaccine(s), dose, recommended & minimum dates vaccine due in ASIIS

- Vaccines series
- Patients in recall group
- Patient demographics
- Missing vaccine(s), dose, recommended & minimum dates vaccine due in ASIIS
- Recall Report also includes MCV #2 and Tdap #B (booster)