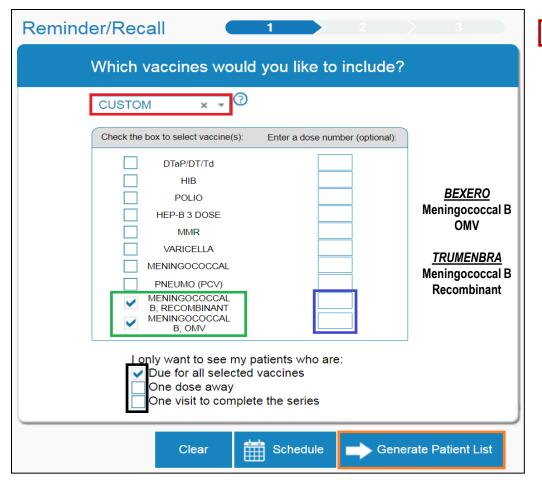

### Meningococcal B Customized Report

- \*Change age range
   16 years to 18 years,
   select "Custom"
- Select type of Meningococcal B
- Leave dose number blank
- Select "Due for all selected vaccines"
- Generate patient List

Not sure which Meningococcal B to select? Check your reconciliation in ASIIS to determine which type of Meningococcal B you're administering.