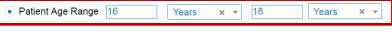

### Meningococcal B Customized Report

- \*Change age range
   16 years to 18 years,
   select "Custom"
- Select type of Meningococcal B
- Leave dose number blank
- Select "Due for all selected vaccines"
- Generate patient List