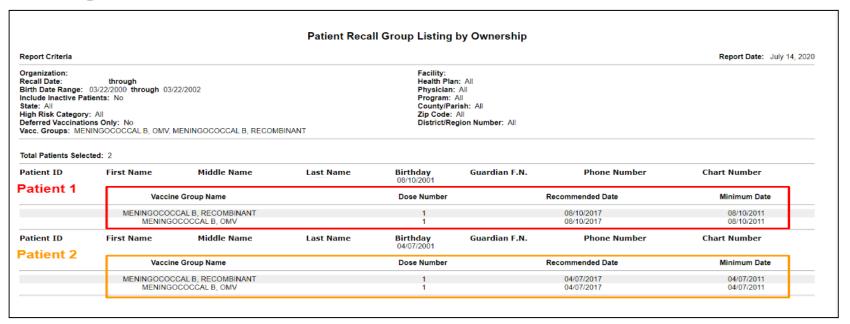

#### Meningococcal B Recall Report & Patient Record

Remember: Meningococcal B vaccine is considered a "permissive" vaccine by the CDC. This means that providers should decide on an individual basis whether or not this vaccine is right for a particular patient. Patients who need ANY dose of Meningococcal B, including the first dose, will be on the recall list.

\*Meningococcal B is different from the quadrivalent MenACWY vaccine (MCV4). MenACWY is recommended for all adolescents