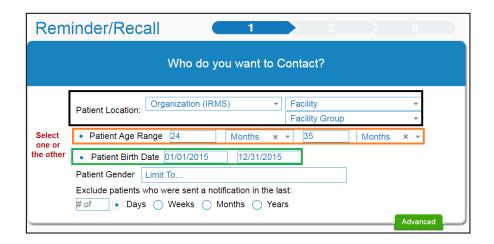

#### Who Do You Want to Contact?

- Patient Location: Your name or clinic site/facility
- Select either: Patient Age Range or Patient Birth Date
- Patient Age Range: For example, 24 months-35 months or 11 years-18 years
  - IQIP assesses 24 mos. 35 mos. & 13 years of age, but you may want to expand your focus
- Patient DOB: mm/dd/yyyy mm/dd/yyyy
  - You can use this tool for calculating patient ages based on birth dates
    Focus on one age group at a time. Example: select patients at age 11 and recall Tdap, MCV, and HPV,
    or select patients 4 years of age for their kindergarten shots. The choice is yours.