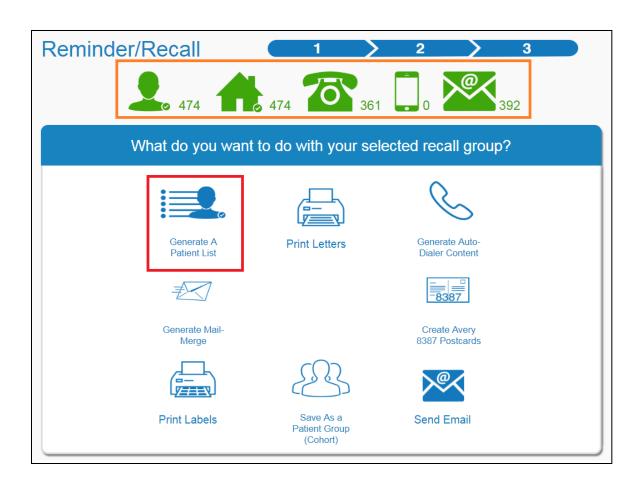

# What Do You Want To Do With Your Selected Recall Group?

Numbered icons indicate number of patients in ASIIS:

- In your recall group
- w/ an address
- w/ any phone number
- w/ a cell number
- w/ an email address

Select "Generate A Patient List" to create your Recall Report