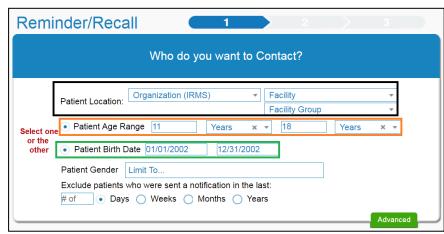

#### Who Do You Want to Contact?

- Patient Location: Your name or clinic site/facility
- Select either: Patient Age Range or Patient Birth Date
- Patient Age Range: For example, 24 months-35 months or 11 years-18 years
  - IQIP assesses 24 mos. 35 mos. & 13 years of age, but you may want to expand your focus
- Patient DOB: mm/dd/yyyy mm/dd/yyyy
  - You can use this tool for calculating patient ages based on birth dates
    Focus on one age group at a time. Example: select patients at age 11 and recall Tdap, MCV, and HPV,
    or select patients 4 years of age for their kindergarten shots. The choice is yours.