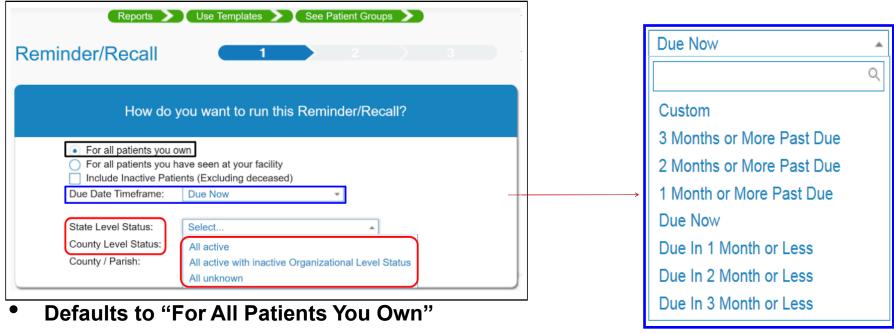

# How Do You Want To Run this Reminder Recall?

- Due Date Timeframe: defaults to "Due Now"
- By State and County levels the Reminder / Recall can be run for patients that are: All active, All active with inactive Organizational Level Status, All unknown

Under "Due Date Timeframe" you decide what selections best fit your needs for the report you are trying to create. For instance, you can select "due now" or maybe you want to only select patients that are coming due in the next 2 months.