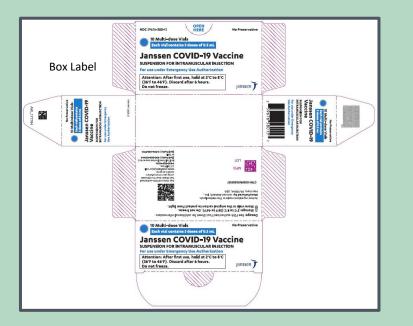

#### Moderna COVID-19 Vaccine

2 Doses at 0 & 28 Days -13 to 5°F 80777-273-99 **carton NDC** 80777-273-10 vial NDC 91301 vaccine CPT \$.00 or \$.01 0011A dose 1 CPT \$40.00 0012A dose 2 CPT \$40.00

Janssen COVID-19 Vaccine 1 Dose 35 to 46°F

59676-580-05 vial NDC 59676-580-15 carton NDC 91303 vaccine CPT \$.00 or \$.01 0031A dose 1 CPT \$40.00

https://dailym ed.nlm.nih.gov /dailymed/dru glnfo.cfm?setid =14a822fff353-49f9a7f2-21424b201e3b AstraZeneca COVID-19 Vaccine 2 Doses at 0 & 28 Days -13 to 5°F 0310-1222-10 vial NDC 0310-1222-15 carton NDC 91301 vaccine CPT \$.00 or \$.01 0021A dose 1 CPT \$40.00 0022A dose 2 CPT \$40.00