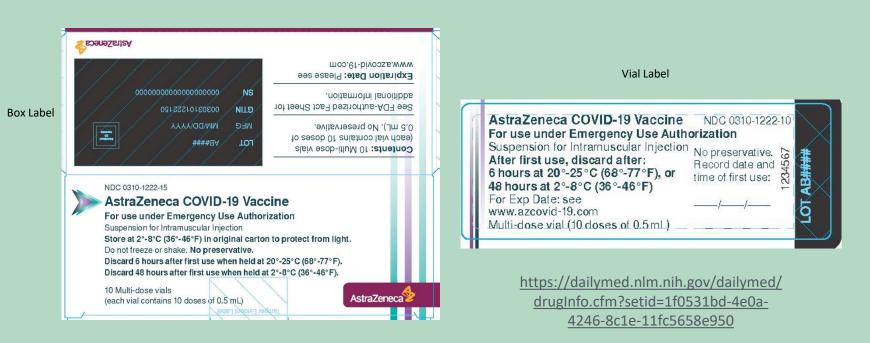

59676-580-05 vial NDC 59676-580-15 carton NDC 91303 vaccine CPT \$.00 or \$.01 0031A dose 1 CPT \$40.00

https://dailym ed.nlm.nih.gov /dailymed/dru glnfo.cfm?setid =14a822fff353-49f9a7f2-21424b201e3b AstraZeneca COVID-19 Vaccine 2 Doses at 0 & 28 Days -13 to 5°F 0310-1222-10 vial NDC 0310-1222-15 carton NDC 91301 vaccine CPT \$.00 or \$.01 0021A dose 1 CPT \$40.00 0022A dose 2 CPT \$40.00

#### Vector Vaccines: CMS, AHCCCS & AZ Payment Allowances for COVID-19 Vaccines and their Administration during the Public Health Emergency

| Vaccine/CPT ShortVaccine NDC &PaProcedure NameDescriptorDosing IntervalB |                                                                                                                                                                                                                                                                                                           |                                                                                                                                                                                                                                                                                                                                                                                                                                       |                                                                                                                                                                                                                                                                                                                                                                                                                                                                                                                                                                                                                                                            | Medicare<br>Payment<br>After<br>3/15                                                                                                                                                                                                                                                                                                                                                                                                                                                                                                                                                                                                                                                                                                                                                  | AHCCCS<br>Payment<br>After 3/15                                                                                                                                                                                                                                                                                                                                                                                                                                                                                                                                                                                                                                                                                                                                                                                                                                                                                                 | Regional<br>Rates AZ<br>After<br>3/15                                                                                                                                                                                                                                                                                                                                                                                                                                                                                                                                                                                                                                                                                                                                                                                                                                                     |
|--------------------------------------------------------------------------|-----------------------------------------------------------------------------------------------------------------------------------------------------------------------------------------------------------------------------------------------------------------------------------------------------------|---------------------------------------------------------------------------------------------------------------------------------------------------------------------------------------------------------------------------------------------------------------------------------------------------------------------------------------------------------------------------------------------------------------------------------------|------------------------------------------------------------------------------------------------------------------------------------------------------------------------------------------------------------------------------------------------------------------------------------------------------------------------------------------------------------------------------------------------------------------------------------------------------------------------------------------------------------------------------------------------------------------------------------------------------------------------------------------------------------|---------------------------------------------------------------------------------------------------------------------------------------------------------------------------------------------------------------------------------------------------------------------------------------------------------------------------------------------------------------------------------------------------------------------------------------------------------------------------------------------------------------------------------------------------------------------------------------------------------------------------------------------------------------------------------------------------------------------------------------------------------------------------------------|---------------------------------------------------------------------------------------------------------------------------------------------------------------------------------------------------------------------------------------------------------------------------------------------------------------------------------------------------------------------------------------------------------------------------------------------------------------------------------------------------------------------------------------------------------------------------------------------------------------------------------------------------------------------------------------------------------------------------------------------------------------------------------------------------------------------------------------------------------------------------------------------------------------------------------|-------------------------------------------------------------------------------------------------------------------------------------------------------------------------------------------------------------------------------------------------------------------------------------------------------------------------------------------------------------------------------------------------------------------------------------------------------------------------------------------------------------------------------------------------------------------------------------------------------------------------------------------------------------------------------------------------------------------------------------------------------------------------------------------------------------------------------------------------------------------------------------------|
| Janssen COVID-19 Vaccine                                                 | \$0.01                                                                                                                                                                                                                                                                                                    | \$0.01                                                                                                                                                                                                                                                                                                                                                                                                                                | \$0.00                                                                                                                                                                                                                                                                                                                                                                                                                                                                                                                                                                                                                                                     | \$0.01                                                                                                                                                                                                                                                                                                                                                                                                                                                                                                                                                                                                                                                                                                                                                                                |                                                                                                                                                                                                                                                                                                                                                                                                                                                                                                                                                                                                                                                                                                                                                                                                                                                                                                                                 |                                                                                                                                                                                                                                                                                                                                                                                                                                                                                                                                                                                                                                                                                                                                                                                                                                                                                           |
| Janssen COVID-19 Vaccine<br>Administration                               | ADM SARSCOV2<br>VAC AD26 .5ML                                                                                                                                                                                                                                                                             | 1 Dose Vaccine                                                                                                                                                                                                                                                                                                                                                                                                                        | \$28.39                                                                                                                                                                                                                                                                                                                                                                                                                                                                                                                                                                                                                                                    | \$40.00                                                                                                                                                                                                                                                                                                                                                                                                                                                                                                                                                                                                                                                                                                                                                                               | \$40.00                                                                                                                                                                                                                                                                                                                                                                                                                                                                                                                                                                                                                                                                                                                                                                                                                                                                                                                         | \$38.78                                                                                                                                                                                                                                                                                                                                                                                                                                                                                                                                                                                                                                                                                                                                                                                                                                                                                   |
| AstraZeneca Covid-19 Vaccine (expected approval May 2021)                | SARSCOV2 VAC<br>5X10^10VP/.5MLIM                                                                                                                                                                                                                                                                          | 0310-1222-10 vial NDC<br>0310-1222-15 carton<br>NDC                                                                                                                                                                                                                                                                                                                                                                                   | Vaccine Not<br>Approved                                                                                                                                                                                                                                                                                                                                                                                                                                                                                                                                                                                                                                    | \$0.01                                                                                                                                                                                                                                                                                                                                                                                                                                                                                                                                                                                                                                                                                                                                                                                | \$0.00                                                                                                                                                                                                                                                                                                                                                                                                                                                                                                                                                                                                                                                                                                                                                                                                                                                                                                                          | \$0.01                                                                                                                                                                                                                                                                                                                                                                                                                                                                                                                                                                                                                                                                                                                                                                                                                                                                                    |
| AstraZeneca Covid-19 Vaccine<br>Administration – <b>First Dose</b>       | ADM SARSCOV2<br>5X10^10VP/.5ML 1                                                                                                                                                                                                                                                                          |                                                                                                                                                                                                                                                                                                                                                                                                                                       | Vaccine Not<br>Approved                                                                                                                                                                                                                                                                                                                                                                                                                                                                                                                                                                                                                                    | S40.00                                                                                                                                                                                                                                                                                                                                                                                                                                                                                                                                                                                                                                                                                                                                                                                | \$40.00                                                                                                                                                                                                                                                                                                                                                                                                                                                                                                                                                                                                                                                                                                                                                                                                                                                                                                                         | \$38.78                                                                                                                                                                                                                                                                                                                                                                                                                                                                                                                                                                                                                                                                                                                                                                                                                                                                                   |
| AstraZeneca Covid-19 Vaccine<br>Administration – <b>Second Dose</b>      | ADM SARSCOV2<br>5X10^10VP/.5ML 2                                                                                                                                                                                                                                                                          | Dosing interval: Unknown<br>until approval                                                                                                                                                                                                                                                                                                                                                                                            | Vaccine Not<br>Approved                                                                                                                                                                                                                                                                                                                                                                                                                                                                                                                                                                                                                                    |                                                                                                                                                                                                                                                                                                                                                                                                                                                                                                                                                                                                                                                                                                                                                                                       | \$40.00                                                                                                                                                                                                                                                                                                                                                                                                                                                                                                                                                                                                                                                                                                                                                                                                                                                                                                                         | \$38.78                                                                                                                                                                                                                                                                                                                                                                                                                                                                                                                                                                                                                                                                                                                                                                                                                                                                                   |
|                                                                          | Procedure NameJanssen COVID-19 VaccineJanssen COVID-19 VaccineAdministrationAstraZeneca Covid-19 Vaccine(expected approval May 2021)AstraZeneca Covid-19 VaccineAdministration – First DoseAstraZeneca Covid-19 VaccineAdministration – First DoseAstraZeneca Covid-19 VaccineAdministration – First Dose | Procedure NameDescriptorJanssen COVID-19 VaccineSARSCOV2 VAC<br>AD26 .5ML IMJanssen COVID-19 Vaccine<br>AdministrationADM SARSCOV2<br>VAC AD26 .5MLAstraZeneca Covid-19 Vaccine<br>(expected approval May 2021)SARSCOV2 VAC<br>SX10^10VP/.5MLIMAstraZeneca Covid-19 Vaccine<br>Administration – First DoseADM SARSCOV2<br>SX10^10VP/.5ML 1AstraZeneca Covid-19 Vaccine<br>Administration – First DoseADM SARSCOV2<br>SX10^10VP/.5ML 1 | Procedure NameDescriptorDosing IntervalJanssen COVID-19 VaccineSARSCOV2 VAC<br>AD26 .5ML IM59676-580-05 vial NDC<br>59676-580-15 carton<br>NDCJanssen COVID-19 Vaccine<br>AdministrationADM SARSCOV2<br>VAC AD26 .5ML1 Dose VaccineAstraZeneca Covid-19 Vaccine<br>(expected approval May 2021)SARSCOV2 VAC<br>SX10^10VP/.5MLIM0310-1222-10 vial NDC<br>0310-1222-15 carton<br>NDCAstraZeneca Covid-19 Vaccine<br>Administration - First DoseADM SARSCOV2<br>SX10^10VP/.5ML1Dosing interval: Unknown<br>until approvalAstraZeneca Covid-19 Vaccine<br>Administration - First DoseADM SARSCOV2<br>SX10^10VP/.5ML2Dosing interval: Unknown<br>until approval | Procedure NameDescriptorDosing IntervalBefore<br>3/15Janssen COVID-19 VaccineSARSCOV2 VAC<br>AD26 .5ML IM59676-580-05 vial NDC<br>59676-580-15 carton<br>NDC\$0.01Janssen COVID-19 Vaccine<br>AdministrationADM SARSCOV2<br>VAC AD26 .5ML1 Dose Vaccine\$28.39AstraZeneca Covid-19 Vaccine<br>(expected approval May 2021)SARSCOV2 VAC<br>SARSCOV2 VAC<br>SX10/10VP/.5ML1M0310-1222-10 vial NDC<br>0310-1222-15 carton<br>NDCVaccine Not<br>ApprovedAstraZeneca Covid-19 Vaccine<br>Administration - First DoseADM SARSCOV2<br>SX10/10VP/.5ML 10310-1222-10 vial NDC<br>0310-1222-15 carton<br>NDCVaccine Not<br>ApprovedAstraZeneca Covid-19 Vaccine<br>Administration - First DoseADM SARSCOV2<br>SX10/10VP/.5ML 2Dosing interval: Unknown<br>until approvalVaccine Not<br>Approved | Vaccine/<br>Procedure NameCPT Short<br>DescriptorVaccine NDC &<br>Dosing IntervalPayment<br>Before<br>3/15Janssen COVID-19 VaccineSARSCOV2 VAC<br>AD26 .5ML IM59676-580-05 vial NDC<br>59676-580-15 carton<br>NDC\$0.01Janssen COVID-19 VaccineADM SARSCOV2<br>VAC AD26 .5ML1 Dose Vaccine\$28.39AstraZeneca Covid-19 Vaccine<br>(expected approval May 2021)SARSCOV2 VAC<br>SARSCOV2 VAC<br>S10^10VP/.5MLIN0310-1222-10 vial NDC<br>0310-1222-15 carton<br>NDCVaccine Not<br>ApprovedAstraZeneca Covid-19 Vaccine<br>Administration – First DoseADM SARSCOV2<br>S10^10VP/.5ML1VaccineVaccine Not<br>Approved\$40.00AstraZeneca Covid-19 Vaccine<br>Administration – First DoseADM SARSCOV2<br>S10^10VP/.5ML1Osing interval: Unknown<br>NDCVaccine Not<br>Approved\$40.00AstraZeneca Covid-19 Vaccine<br>Administration – First DoseADM SARSCOV2<br>S10^10VP/.5ML1Dosing interval: Unknown<br>NDCVaccine Not<br>Approved\$40.00 | Vaccine/<br>Procedure NameCPT Short<br>DescriptorVaccine NDC &<br>Dosing IntervalPayment<br>Before<br>3/15Payment<br>After<br>3/15AHCCCS<br>Payment<br>After 3/15Janssen COVID-19 VaccineSARSCOV2 VAC<br>AD26 .5ML IM59676-580-05 vial NDC<br>59676-580-15 carton<br>NDC\$0.01\$0.00\$0.00Janssen COVID-19 VaccineADM SARSCOV2<br>VAC AD26 .5ML IM1 Dose Vaccine\$28.39\$40.00\$40.00Janssen COVID-19 Vaccine<br>AdministrationSARSCOV2 VAC<br>VAC AD26 .5ML0310-1222-10 vial NDC<br>0310-1222-10 vial NDC<br>0310-1222-15 carton<br>NDC\$40.00\$40.00AstraZeneca Covid-19 Vaccine<br>Administration - First DoseADM SARSCOV2<br>SX10/10VP/.5ML1Osing interval: Unknown<br>until approvalVaccine Not<br>Approved\$40.00AstraZeneca Covid-19 Vaccine<br>Administration - First DoseADM SARSCOV2<br>SX10/10VP/.5ML1Dosing interval: Unknown<br>until approvalVaccine Not<br>Approved\$40.00 |