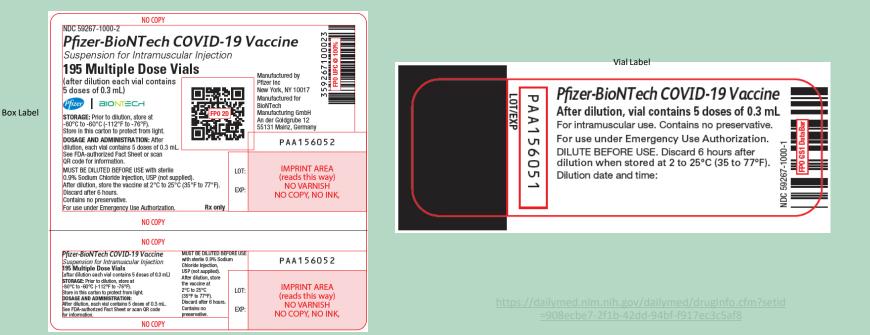

59267-1000-01 vial NDC 59267-1000-02 **carton NDC** 59267-1000-03 diluent NDC 91300 vaccine CPT \$.00 or \$.01 0001A dose 1 CPT \$40.00 0002A dose 2 CPT \$40.00

#### mRNA Vaccines: CMS, AHCCCS & AZ Payment Allowances for COVID-19 Vaccines and their Administration during the Public Health Emergency

| Code  | Vaccine/<br>Procedure Name                                              | CPT Short<br>Descriptor         | Vaccine NDC &<br>Dosing Interval                                                       | CMS<br>Payment<br>Before<br>3/15 | Medicare<br>Payment<br>After<br>3/15 | AHCCCS<br>Payment<br>After<br>3/15 | Regional<br>Rates AZ<br>After<br>3/15 |
|-------|-------------------------------------------------------------------------|---------------------------------|----------------------------------------------------------------------------------------|----------------------------------|--------------------------------------|------------------------------------|---------------------------------------|
| 91300 | Pfizer-Biontech Covid-19 Vaccine                                        | SARSCOV2 VAC<br>30MCG/0.3ML IM  | 59267-1000-01 vial NDC<br><b>59267-1000-02 carton NDC</b><br>59267-1000-03 diluent NDC | \$0.01                           | \$0.01                               | \$0.00                             | \$0.01                                |
| 0001A | Pfizer-Biontech Covid-19 Vaccine<br>Administration – <b>First Dose</b>  | ADM SARSCOV2<br>30MCG/0.3ML1ST  |                                                                                        | \$16.94                          | \$40.00                              | \$40.00                            | \$38.78                               |
| 0002A | Pfizer-Biontech Covid-19 Vaccine<br>Administration – <b>Second Dose</b> | ADM SARSCOV2<br>30MCG/0.3ML2ND  | Dosing Interval:<br>21 days after dose 1                                               | \$28.39                          | \$40.00                              | \$40.00                            | \$38.78                               |
| 91301 | Moderna Covid-19 Vaccine                                                | SARSCOV2 VAC<br>100MCG/0.5ML IM | 80777-273-10 vial NDC<br>80777-273-99 carton NDC                                       | \$0.01                           | \$0.01                               | \$0.00                             | \$0.01                                |
| 0011A | Moderna Covid-19 Vaccine<br>Administration – <b>First Dose</b>          | ADM SARSCOV2<br>100MCG/0.5ML1ST |                                                                                        | \$16.94                          | \$40.00                              | \$40.00                            | \$38.78                               |
| 0012A | Moderna Covid-19 Vaccine<br>Administration – <b>Second Dose</b>         | ADM SARSCOV2<br>100MCG/0.5ML2ND | Dosing Interval:<br>28 days after dose 1                                               | \$28.39                          | \$40.00                              | \$40.00                            | \$38.78                               |

## Scan NDC from Box for registry reconciliation

#### All Federal Vaccine:

- 1. Scan NCD from box not from vial or syringe for inventory reporting. (NDC Qualifier N4)
- 2. Document in record as <u>Federally supplied</u> for inventory reconciliation and billing
- **3.** Bill the admin fee to insurance or HRSA for uninsured. Vaccine is supplied at no cost.
- 4. Bill CMS Admin Fee Rate to Public and Private health plans. \$16.94 & \$28.39, \$40 after 3/15/2021
- 5. Bill under physician or global standing orders- Place of Service code 60 offsite immunization clinic