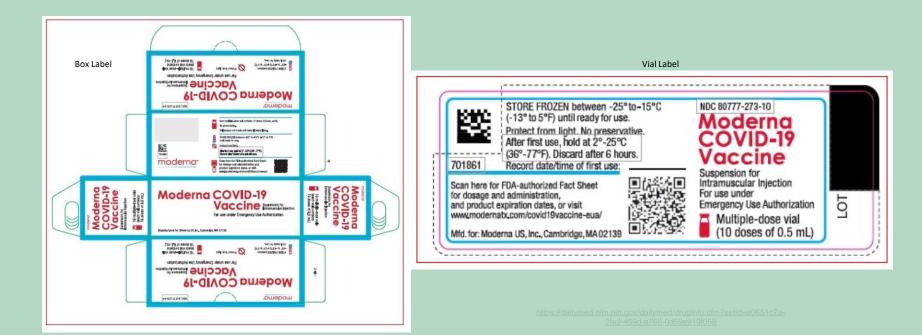

#### Moderna COVID-19 Vaccine

2 Doses at 0 & 28 Days -13 to 5°F 80777-273-99 **carton NDC** 80777-273-10 vial NDC 91301 vaccine CPT \$.00 or \$.01 0011A dose 1 CPT \$40.00 0012A dose 2 CPT \$40.00

Janssen COVID-19 Vaccine 1 Dose 35 to 46°F

#### mRNA Vaccines: CMS, AHCCCS & AZ Payment Allowances for COVID-19 Vaccines and their Administration during the Public Health Emergency

| Code  | Vaccine/<br>Procedure Name                                              | CPT Short<br>Descriptor         | Vaccine NDC &<br>Dosing Interval                                                       | CMS<br>Payment<br>Before<br>3/15 | Medicare<br>Payment<br>After<br>3/15 | AHCCCS<br>Payment<br>After<br>3/15 | Regional<br>Rates AZ<br>After<br>3/15 |
|-------|-------------------------------------------------------------------------|---------------------------------|----------------------------------------------------------------------------------------|----------------------------------|--------------------------------------|------------------------------------|---------------------------------------|
| 91300 | Pfizer-Biontech Covid-19 Vaccine                                        | SARSCOV2 VAC<br>30MCG/0.3ML IM  | 59267-1000-01 vial NDC<br><b>59267-1000-02 carton NDC</b><br>59267-1000-03 diluent NDC | \$0.01                           | \$0.01                               | \$0.00                             | \$0.01                                |
| 0001A | Pfizer-Biontech Covid-19 Vaccine<br>Administration – <b>First Dose</b>  | ADM SARSCOV2<br>30MCG/0.3ML1ST  |                                                                                        | \$16.94                          | \$40.00                              | \$40.00                            | \$38.78                               |
| 0002A | Pfizer-Biontech Covid-19 Vaccine<br>Administration – <b>Second Dose</b> | ADM SARSCOV2<br>30MCG/0.3ML2ND  | Dosing Interval:<br>21 days after dose 1                                               | \$28.39                          | \$40.00                              | \$40.00                            | \$38.78                               |
| 91301 | Moderna Covid-19 Vaccine                                                | SARSCOV2 VAC<br>100MCG/0.5ML IM | 80777-273-10 vial NDC<br>80777-273-99 carton NDC                                       | \$0.01                           | \$0.01                               | \$0.00                             | \$0.01                                |
| 0011A | Moderna Covid-19 Vaccine<br>Administration – <b>First Dose</b>          | ADM SARSCOV2<br>100MCG/0.5ML1ST |                                                                                        | \$16.94                          | \$40.00                              | \$40.00                            | \$38.78                               |
| 0012A | Moderna Covid-19 Vaccine<br>Administration – <b>Second Dose</b>         | ADM SARSCOV2<br>100MCG/0.5ML2ND | Dosing Interval:<br>28 days after dose 1                                               | \$28.39                          | \$40.00                              | \$40.00                            | \$38.78                               |

## Scan NDC from Box for registry reconciliation

#### All Federal Vaccine:

- 1. Scan NCD from box not from vial or syringe for inventory reporting. (NDC Qualifier N4)
- 2. Document in record as <u>Federally supplied</u> for inventory reconciliation and billing
- **3.** Bill the admin fee to insurance or HRSA for uninsured. Vaccine is supplied at no cost.
- 4. Bill CMS Admin Fee Rate to Public and Private health plans. \$16.94 & \$28.39, \$40 after 3/15/2021
- 5. Bill under physician or global standing orders- Place of Service code 60 offsite immunization clinic