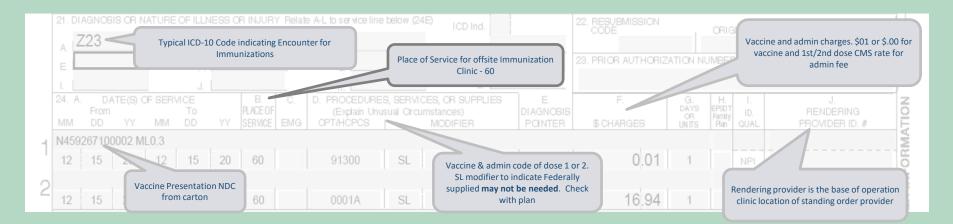

#### CMS COVID-19 Vaccine Part B Billing Policy

- **Current Medicare Providers:** If you're enrolled in Medicare under institutional or non-institutional provider types, you don't need to take any action to administer and bill the COVID-19 shot.
- New Medicare Providers: can enroll as a "Medicare mass immunizers" through an expedited 24-hour process.
- Mass Immunization Clinics: Section 4 of the Form CMS-855, the supplier need NOT list each off-site location (e.g., county fair, shopping mall). It need only list its base of operation:
  - NPI and TIN of location of standing orders physician is used as the rendering provider
  - Place of service 60 is indicated in an offsite immunization setting
- Medicare Part B Billing Change: Do not bill the Advantage Plan, instead submit all claims to Medicare directly or through Noridian
  - Will need to collect the **Medicare ID# or SS#**. Cannot use Advantage Plan Policy numbers
  - Can submit claim with the administration code only. Do not have to include vaccine code

#### All Federal Vaccine:

- 1. Scan NCD from box not from vial or syringe for inventory reporting. (NDC Qualifier N4)
- 2. Document in record as <u>Federally supplied</u> for inventory reconciliation and billing
- **3.** Bill the admin fee to insurance or HRSA for uninsured. Vaccine is supplied at no cost.
- 4. Bill CMS Admin Fee Rate to Public and Private health plans. \$16.94 & \$28.39, \$40 after 3/15/2021
- 5. Bill under physician or global standing orders- Place of Service code 60 offsite immunization clinic

#### Pandemic Vaccine Change in Workflow

- 1. Do not need SL Modifier on vaccine for most plans Amount \$.00/\$.01
- 2. Medicare not requiring vaccine code on claims just admin code
- 3. Admin code Vaccine and Dose specific 0001A, 0002A, 0011A, 0012A
- 4. Admin fee Dose specific \$16.94, \$28.39 or \$40 after 03/15/2021
- 5. Rendering provider is tied to Standing orders physician location
- 6. Place of Service is the offsite location

Location code 60 if offsite clinic

You don't need additional license

Standing Orders written by clinic or provider from base of operation = Rendering Provider

(2)

3

Bill Vaccine \$0.00 Administration \$40.00