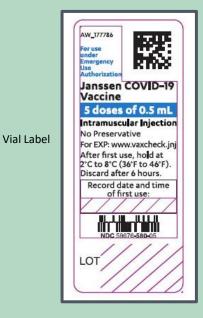

59676-580-05 vial NDC 59676-580-15 carton NDC 91303 vaccine CPT \$.00 or \$.01 0031A dose 1 CPT \$40.00

https://dailym ed.nlm.nih.gov /dailymed/dru glnfo.cfm?setid =14a822fff353-49f9a7f2-21424b201e3b AstraZeneca COVID-19 Vaccine 2 Doses at 0 & 28 Days -13 to 5°F 0310-1222-10 vial NDC 0310-1222-15 carton NDC 91301 vaccine CPT \$.00 or \$.01 0021A dose 1 CPT \$40.00 0022A dose 2 CPT \$40.00

#### Vector Vaccines: CMS, AHCCCS & AZ Payment Allowances for COVID-19 Vaccines and their Administration during the Public Health Emergency

| Vaccine/CPT ShortVaccine NDC &PaProcedure NameDescriptorDosing IntervalB |                                                                                                                                                                                                                                                                                                           |                                                                                                                                                                                                                                                                                                                                                                                                                                       |                                                                                                                                                                                                                                                                                                                                                                                                                                                                                                                                                                                                                                                            | Medicare<br>Payment<br>After<br>3/15                                                                                                                                                                                                                                                                                                                                                                                                                                                                                                                                                                                                                                                                                                                                                  | AHCCCS<br>Payment<br>After 3/15                                                                                                                                                                                                                                                                                                                                                                                                                                                                                                                                                                                                                                                                                                                                                                                                                                                                                                 | Regional<br>Rates AZ<br>After<br>3/15                                                                                                                                                                                                                                                                                                                                                                                                                                                                                                                                                                                                                                                                                                                                                                                                                                                     |
|--------------------------------------------------------------------------|-----------------------------------------------------------------------------------------------------------------------------------------------------------------------------------------------------------------------------------------------------------------------------------------------------------|---------------------------------------------------------------------------------------------------------------------------------------------------------------------------------------------------------------------------------------------------------------------------------------------------------------------------------------------------------------------------------------------------------------------------------------|------------------------------------------------------------------------------------------------------------------------------------------------------------------------------------------------------------------------------------------------------------------------------------------------------------------------------------------------------------------------------------------------------------------------------------------------------------------------------------------------------------------------------------------------------------------------------------------------------------------------------------------------------------|---------------------------------------------------------------------------------------------------------------------------------------------------------------------------------------------------------------------------------------------------------------------------------------------------------------------------------------------------------------------------------------------------------------------------------------------------------------------------------------------------------------------------------------------------------------------------------------------------------------------------------------------------------------------------------------------------------------------------------------------------------------------------------------|---------------------------------------------------------------------------------------------------------------------------------------------------------------------------------------------------------------------------------------------------------------------------------------------------------------------------------------------------------------------------------------------------------------------------------------------------------------------------------------------------------------------------------------------------------------------------------------------------------------------------------------------------------------------------------------------------------------------------------------------------------------------------------------------------------------------------------------------------------------------------------------------------------------------------------|-------------------------------------------------------------------------------------------------------------------------------------------------------------------------------------------------------------------------------------------------------------------------------------------------------------------------------------------------------------------------------------------------------------------------------------------------------------------------------------------------------------------------------------------------------------------------------------------------------------------------------------------------------------------------------------------------------------------------------------------------------------------------------------------------------------------------------------------------------------------------------------------|
| Janssen COVID-19 Vaccine                                                 | \$0.01                                                                                                                                                                                                                                                                                                    | \$0.01                                                                                                                                                                                                                                                                                                                                                                                                                                | \$0.00                                                                                                                                                                                                                                                                                                                                                                                                                                                                                                                                                                                                                                                     | \$0.01                                                                                                                                                                                                                                                                                                                                                                                                                                                                                                                                                                                                                                                                                                                                                                                |                                                                                                                                                                                                                                                                                                                                                                                                                                                                                                                                                                                                                                                                                                                                                                                                                                                                                                                                 |                                                                                                                                                                                                                                                                                                                                                                                                                                                                                                                                                                                                                                                                                                                                                                                                                                                                                           |
| Janssen COVID-19 Vaccine<br>Administration                               | ADM SARSCOV2<br>VAC AD26 .5ML                                                                                                                                                                                                                                                                             | 1 Dose Vaccine                                                                                                                                                                                                                                                                                                                                                                                                                        | \$28.39                                                                                                                                                                                                                                                                                                                                                                                                                                                                                                                                                                                                                                                    | \$40.00                                                                                                                                                                                                                                                                                                                                                                                                                                                                                                                                                                                                                                                                                                                                                                               | \$40.00                                                                                                                                                                                                                                                                                                                                                                                                                                                                                                                                                                                                                                                                                                                                                                                                                                                                                                                         | \$38.78                                                                                                                                                                                                                                                                                                                                                                                                                                                                                                                                                                                                                                                                                                                                                                                                                                                                                   |
| AstraZeneca Covid-19 Vaccine (expected approval May 2021)                | SARSCOV2 VAC<br>5X10^10VP/.5MLIM                                                                                                                                                                                                                                                                          | 0310-1222-10 vial NDC<br>0310-1222-15 carton<br>NDC                                                                                                                                                                                                                                                                                                                                                                                   | Vaccine Not<br>Approved                                                                                                                                                                                                                                                                                                                                                                                                                                                                                                                                                                                                                                    | \$0.01                                                                                                                                                                                                                                                                                                                                                                                                                                                                                                                                                                                                                                                                                                                                                                                | \$0.00                                                                                                                                                                                                                                                                                                                                                                                                                                                                                                                                                                                                                                                                                                                                                                                                                                                                                                                          | \$0.01                                                                                                                                                                                                                                                                                                                                                                                                                                                                                                                                                                                                                                                                                                                                                                                                                                                                                    |
| AstraZeneca Covid-19 Vaccine<br>Administration – <b>First Dose</b>       | ADM SARSCOV2<br>5X10^10VP/.5ML 1                                                                                                                                                                                                                                                                          |                                                                                                                                                                                                                                                                                                                                                                                                                                       | Vaccine Not<br>Approved                                                                                                                                                                                                                                                                                                                                                                                                                                                                                                                                                                                                                                    | S40.00                                                                                                                                                                                                                                                                                                                                                                                                                                                                                                                                                                                                                                                                                                                                                                                | \$40.00                                                                                                                                                                                                                                                                                                                                                                                                                                                                                                                                                                                                                                                                                                                                                                                                                                                                                                                         | \$38.78                                                                                                                                                                                                                                                                                                                                                                                                                                                                                                                                                                                                                                                                                                                                                                                                                                                                                   |
| AstraZeneca Covid-19 Vaccine<br>Administration – <b>Second Dose</b>      | ADM SARSCOV2<br>5X10^10VP/.5ML 2                                                                                                                                                                                                                                                                          | Dosing interval: Unknown<br>until approval                                                                                                                                                                                                                                                                                                                                                                                            | Vaccine Not<br>Approved                                                                                                                                                                                                                                                                                                                                                                                                                                                                                                                                                                                                                                    |                                                                                                                                                                                                                                                                                                                                                                                                                                                                                                                                                                                                                                                                                                                                                                                       | \$40.00                                                                                                                                                                                                                                                                                                                                                                                                                                                                                                                                                                                                                                                                                                                                                                                                                                                                                                                         | \$38.78                                                                                                                                                                                                                                                                                                                                                                                                                                                                                                                                                                                                                                                                                                                                                                                                                                                                                   |
|                                                                          | Procedure NameJanssen COVID-19 VaccineJanssen COVID-19 VaccineAdministrationAstraZeneca Covid-19 Vaccine(expected approval May 2021)AstraZeneca Covid-19 VaccineAdministration – First DoseAstraZeneca Covid-19 VaccineAdministration – First DoseAstraZeneca Covid-19 VaccineAdministration – First Dose | Procedure NameDescriptorJanssen COVID-19 VaccineSARSCOV2 VAC<br>AD26 .5ML IMJanssen COVID-19 Vaccine<br>AdministrationADM SARSCOV2<br>VAC AD26 .5MLAstraZeneca Covid-19 Vaccine<br>(expected approval May 2021)SARSCOV2 VAC<br>SX10^10VP/.5MLIMAstraZeneca Covid-19 Vaccine<br>Administration – First DoseADM SARSCOV2<br>SX10^10VP/.5ML 1AstraZeneca Covid-19 Vaccine<br>Administration – First DoseADM SARSCOV2<br>SX10^10VP/.5ML 1 | Procedure NameDescriptorDosing IntervalJanssen COVID-19 VaccineSARSCOV2 VAC<br>AD26 .5ML IM59676-580-05 vial NDC<br>59676-580-15 carton<br>NDCJanssen COVID-19 Vaccine<br>AdministrationADM SARSCOV2<br>VAC AD26 .5ML1 Dose VaccineAstraZeneca Covid-19 Vaccine<br>(expected approval May 2021)SARSCOV2 VAC<br>SX10^10VP/.5MLIM0310-1222-10 vial NDC<br>0310-1222-15 carton<br>NDCAstraZeneca Covid-19 Vaccine<br>Administration - First DoseADM SARSCOV2<br>SX10^10VP/.5ML1Dosing interval: Unknown<br>until approvalAstraZeneca Covid-19 Vaccine<br>Administration - First DoseADM SARSCOV2<br>SX10^10VP/.5ML2Dosing interval: Unknown<br>until approval | Procedure NameDescriptorDosing IntervalBefore<br>3/15Janssen COVID-19 VaccineSARSCOV2 VAC<br>AD26 .5ML IM59676-580-05 vial NDC<br>59676-580-15 carton<br>NDC\$0.01Janssen COVID-19 Vaccine<br>AdministrationADM SARSCOV2<br>VAC AD26 .5ML1 Dose Vaccine\$28.39AstraZeneca Covid-19 Vaccine<br>(expected approval May 2021)SARSCOV2 VAC<br>SARSCOV2 VAC<br>SX10/10VP/.5ML1M0310-1222-10 vial NDC<br>0310-1222-15 carton<br>NDCVaccine Not<br>ApprovedAstraZeneca Covid-19 Vaccine<br>Administration - First DoseADM SARSCOV2<br>SX10/10VP/.5ML 10310-1222-10 vial NDC<br>0310-1222-15 carton<br>NDCVaccine Not<br>ApprovedAstraZeneca Covid-19 Vaccine<br>Administration - First DoseADM SARSCOV2<br>SX10/10VP/.5ML 2Dosing interval: Unknown<br>until approvalVaccine Not<br>Approved | Vaccine/<br>Procedure NameCPT Short<br>DescriptorVaccine NDC &<br>Dosing IntervalPayment<br>Before<br>3/15Janssen COVID-19 VaccineSARSCOV2 VAC<br>AD26 .5ML IM59676-580-05 vial NDC<br>59676-580-15 carton<br>NDC\$0.01Janssen COVID-19 VaccineADM SARSCOV2<br>VAC AD26 .5ML1 Dose Vaccine\$28.39AstraZeneca Covid-19 Vaccine<br>(expected approval May 2021)SARSCOV2 VAC<br>SARSCOV2 VAC<br>S10^10VP/.5MLIN0310-1222-10 vial NDC<br>0310-1222-15 carton<br>NDCVaccine Not<br>ApprovedAstraZeneca Covid-19 Vaccine<br>Administration – First DoseADM SARSCOV2<br>S10^10VP/.5ML1VaccineVaccine Not<br>Approved\$40.00AstraZeneca Covid-19 Vaccine<br>Administration – First DoseADM SARSCOV2<br>S10^10VP/.5ML1Osing interval: Unknown<br>NDCVaccine Not<br>Approved\$40.00AstraZeneca Covid-19 Vaccine<br>Administration – First DoseADM SARSCOV2<br>S10^10VP/.5ML1Dosing interval: Unknown<br>NDCVaccine Not<br>Approved\$40.00 | Vaccine/<br>Procedure NameCPT Short<br>DescriptorVaccine NDC &<br>Dosing IntervalPayment<br>Before<br>3/15Payment<br>After<br>3/15AHCCCS<br>Payment<br>After 3/15Janssen COVID-19 VaccineSARSCOV2 VAC<br>AD26 .5ML IM59676-580-05 vial NDC<br>59676-580-15 carton<br>NDC\$0.01\$0.00\$0.00Janssen COVID-19 VaccineADM SARSCOV2<br>VAC AD26 .5ML IM1 Dose Vaccine\$28.39\$40.00\$40.00Janssen COVID-19 Vaccine<br>AdministrationSARSCOV2 VAC<br>VAC AD26 .5ML0310-1222-10 vial NDC<br>0310-1222-10 vial NDC<br>0310-1222-15 carton<br>NDC\$40.00\$40.00AstraZeneca Covid-19 Vaccine<br>Administration - First DoseADM SARSCOV2<br>SX10/10VP/.5ML1Osing interval: Unknown<br>until approvalVaccine Not<br>Approved\$40.00AstraZeneca Covid-19 Vaccine<br>Administration - First DoseADM SARSCOV2<br>SX10/10VP/.5ML1Dosing interval: Unknown<br>until approvalVaccine Not<br>Approved\$40.00 |